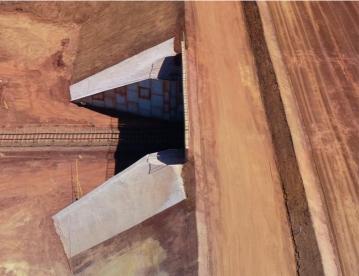

Tiltex B Anti Cracking GCCM was installed at a Road Overpass, Bridge and Tunnel structure.

Tiltex B's basalt fibre anti cracking enhancement combined with its 80MPa Compressive Strength & 16.1MPa Flexural Strength fibre reinforcement, provided the client with a GCCM that offering durability, high strength rapid setting with fast installation, cost savings and reduced on going maintenance. Tiltex B Anti Cracking GCCM is a superior alternative to traditional erosion control methods of rip rap, grout blankets, shotcrete and concrete.