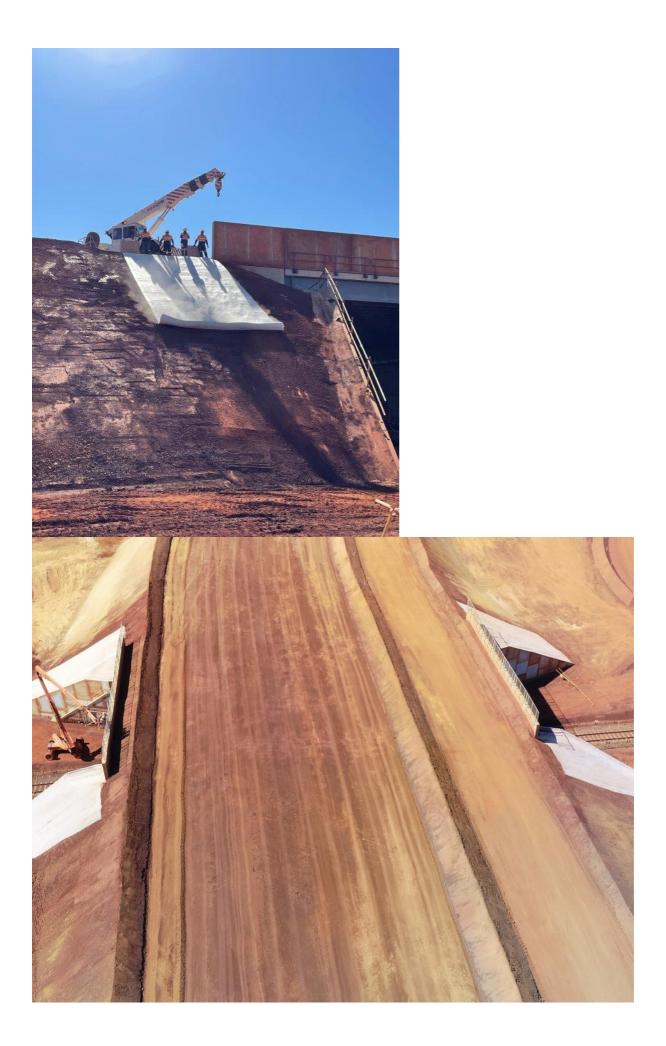

Due to COVID restrictions, Tiltex Australia's installation team & engineers were able to guide the client on how best to safely install Tiltex B's 5 metre wide rolls via our training webinars and installation instruction guide. This was further aided at the time of installation with our "live" real time installation guidance, ensuring the client was confident and compliant to install and hydrated Tiltex B to obtain the best product efficacy due to the correct installation and hydration.