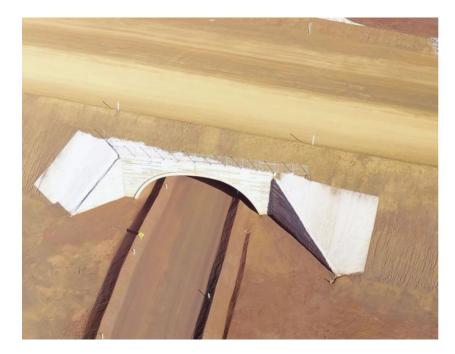

Tiltex B Anti Cracking GCCM was installed at a Road Overpass, Bridge and Tunnel structure.

Tiltex B's basalt fibre anti cracking enhancement combined with its 80MPa Compressive Strength & 16.1MPa Flexural Strength fibre reinforcement, provided the client with a GCCM that offering durability, high strength rapid setting with fast installation, cost savings and reduced on going maintenance. Tiltex B Anti Cracking GCCM is a superior alternative to traditional erosion control methods of rip rap, grout blankets, shotcrete and concrete.