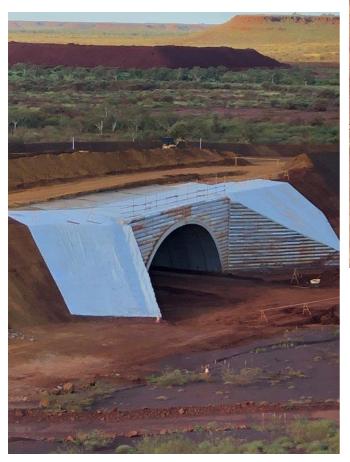

Tiltex B Anti Cracking GCCM was installed at a Road Overpass, Bridge and Tunnel structure.

Tiltex B's basalt fibre anti cracking enhancement combined with its 80MPa Compressive Strength & 16.1MPa Flexural Strength fibre reinforcement, provided the client with a GCCM that offering durability, high strength rapid setting with fast installation, cost savings and reduced on going maintenance. Tiltex B Anti Cracking GCCM is a superior alternative to traditional erosion control methods of rip rap, grout blankets, shotcrete and concrete.