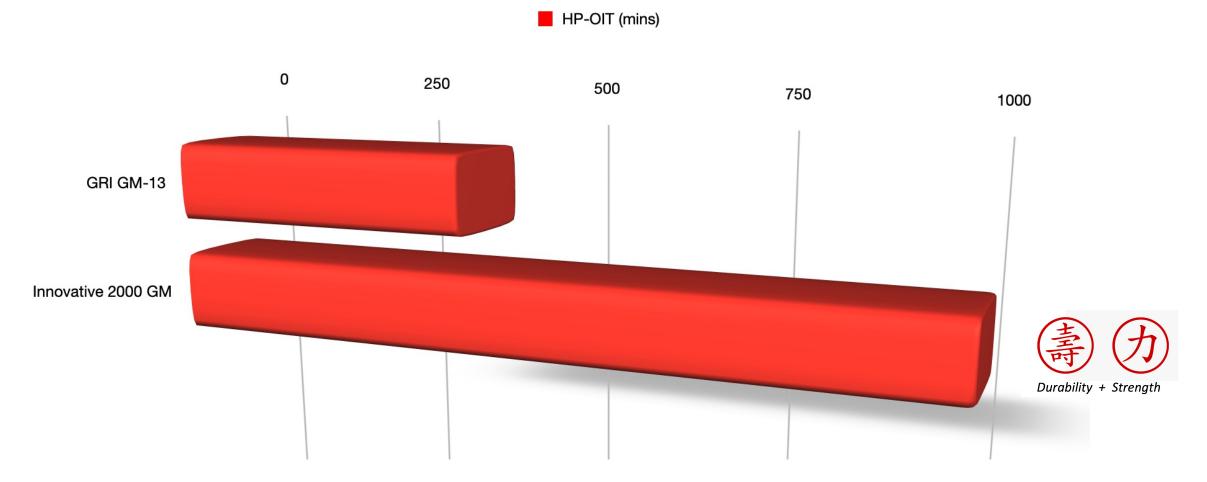

The Innovative '2000' GM is made with certified raw materials such as premium Exxon-Mobil MDPE resin and a highly stabilized Cabot thermal and UV masterbatch.

Innovative '2000' GM derives its name from 1000 mins HP-OIT + 1000 hrs NCTL-SCR.

## Unrivalled Perfomance

- Innovative '2000' GM derives its name from 1000 mins HP-OIT + 1000 hrs NCTL-SCR.
- The > 1000 hrs stress resistance is due to the MDPE resin from Exxon Mobil used for manufacture.
- The > 1000 mins HP-OIT is due to the high performance stabilizer masterbatch provided by Cabot

## Long-Term Stability You Can Count On