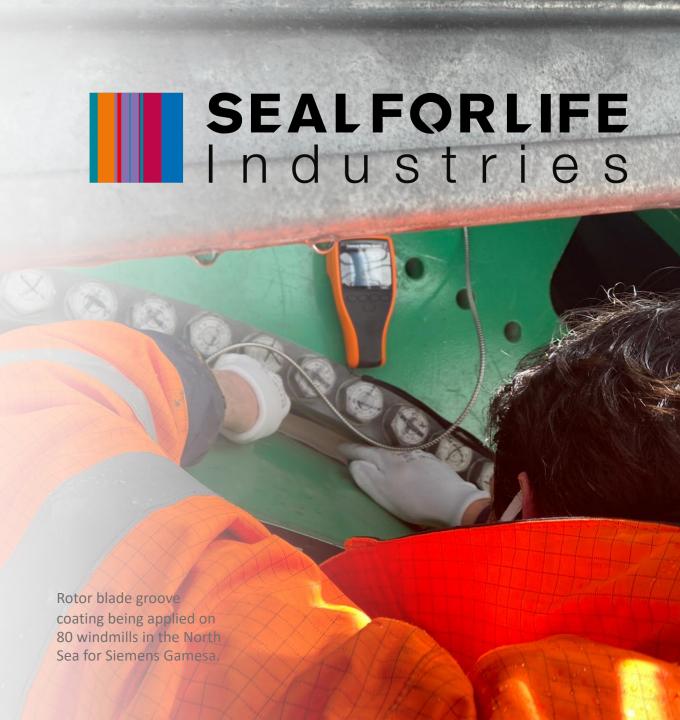

## **About Easy-Qote®**

- Easy-Qote® is a unique polymeric cold applied self adhesive coating with excellent adhesion to ferrous, non-ferrous substrates and coatings
- Extensive field trials and laboratory testing over years for both offshore and onshore environments, have proven long term protection
- The benefits include minimum surface preparation requirements and easy application with no equipment required, in addition the ease of use in a confined space and working at heights.
- This success has led to numerous projects with applications on, towers (internal and external), baseplate protection, boat landings and handrailing on 100s of windmills globally. We look forward to this opening more doors for our coating repair patches as part of our renewable energy market developments.