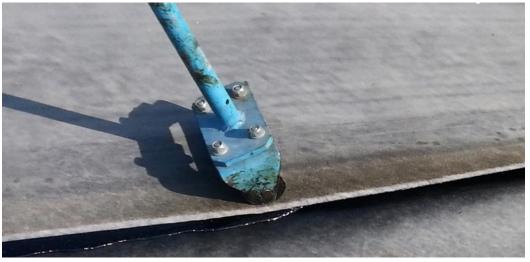

#### First bitumen geomembrane with integrated leak control system

- The control channel is embedded in the geomembrane and located in the middle of the weld melting zone. When the overlaps and welds are completed, the channel becomes fully encapsulated between the two layers of the membrane.
- Leak detection is carried out after the welding of Teranap TP rolls
- The tracer gas is injected at low pressure into the channel, and will spread along the geomembranes welded channel finding all possible escape routes.
- The detector is able to quickly locate the leak with high precision.

#### Welding quality control – tools required

- Leak detection by tracer gas and lightweight control tool providing a very reliable process to determine precisely any leaks.
- Leak detected instant alarm sounds with gas tracer meter reading and warning flashing light.
- Thanks to the sniffer canes sensitivity that is used along the weld, the portable device detects if there is any presence of tracer gas molecules and locates the precise location of the leak.
- It can be confirmed with a water / soap solution.