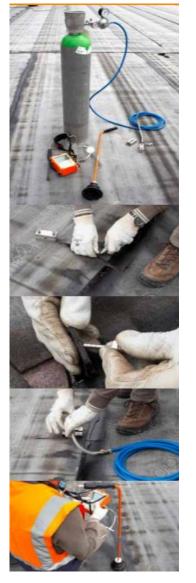

#### Welding quality control – tools required

- Leak detection by tracer gas and lightweight control tool providing a very reliable process to determine precisely any leaks.
- Leak detected instant alarm sounds with gas tracer meter reading and warning flashing light.
- Thanks to the sniffer canes sensitivity that is used along the weld, the portable device detects if there is any presence of tracer gas molecules and locates the precise location of the leak.
- It can be confirmed with a water / soap solution.

Same welding technique Same pressure seal technique

Simple setup and detection

Fast accurate detection

Control video - Protected design https://www.youtube.com/watch?v=dVw7lpG047g

**EMI** Siplast