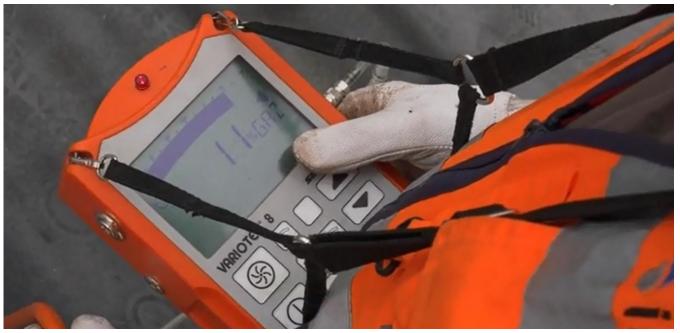

#### Welding quality control – tools required

- Leak detection by tracer gas and lightweight control tool providing a very reliable process to determine precisely any leaks.
- Leak detected instant alarm sounds with gas tracer meter reading and warning flashing light.
- Thanks to the sniffer canes sensitivity that is used along the weld, the portable device detects if there is any presence of tracer gas molecules and locates the precise location of the leak.
- It can be confirmed with a water / soap solution.