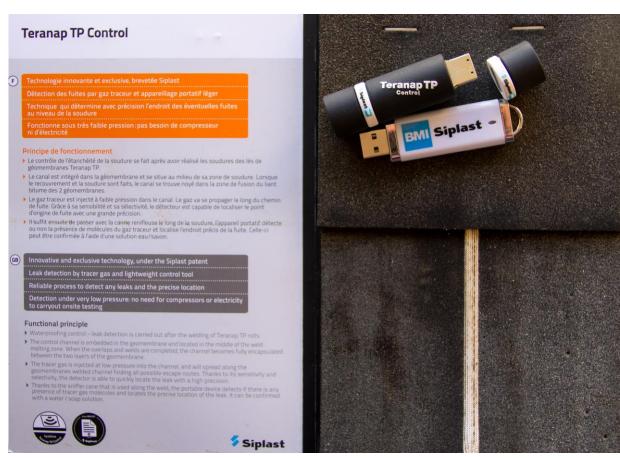

# **Teranap TP Control**Seam Control System

 The first Bitumen Geomembrane with integrated seam control

 Innovative and exclusive technology, under the Siplast patent

- Easy leak detection
- Fast reliable
- Precise leak location
- Non-destructive control

#### First bitumen geomembrane with integrated leak control system

- The control channel is embedded in the geomembrane and located in the middle of the weld melting zone. When the overlaps and welds are completed, the channel becomes fully encapsulated between the two layers of the membrane.
- Leak detection is carried out after the welding of Teranap TP rolls
- The tracer gas is injected at low pressure into the channel, and will spread along the geomembranes welded channel finding all possible escape routes.
- The detector is able to quickly locate the leak with high precision.

#### Welding quality control – tools required

- Leak detection by tracer gas and lightweight control tool providing a very reliable process to determine precisely any leaks.
- Leak detected instant alarm sounds with gas tracer meter reading and warning flashing light.
- Thanks to the sniffer canes sensitivity that is used along the weld, the portable device detects if there is any presence of tracer gas molecules and locates the precise location of the leak.
- It can be confirmed with a water / soap solution.