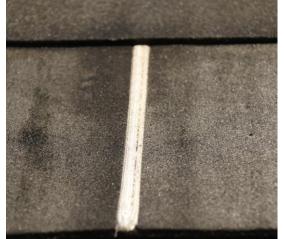

#### First bitumen geomembrane with integrated leak control system

- The control channel is embedded in the geomembrane and located in the middle of the weld melting zone. When the overlaps and welds are completed, the channel becomes fully encapsulated between the two layers of the membrane.
- Leak detection is carried out after the welding of Teranap TP rolls
- The tracer gas is injected at low pressure into the channel, and will spread along the geomembranes welded channel finding all possible escape routes.
- The detector is able to quickly locate the leak with high precision.