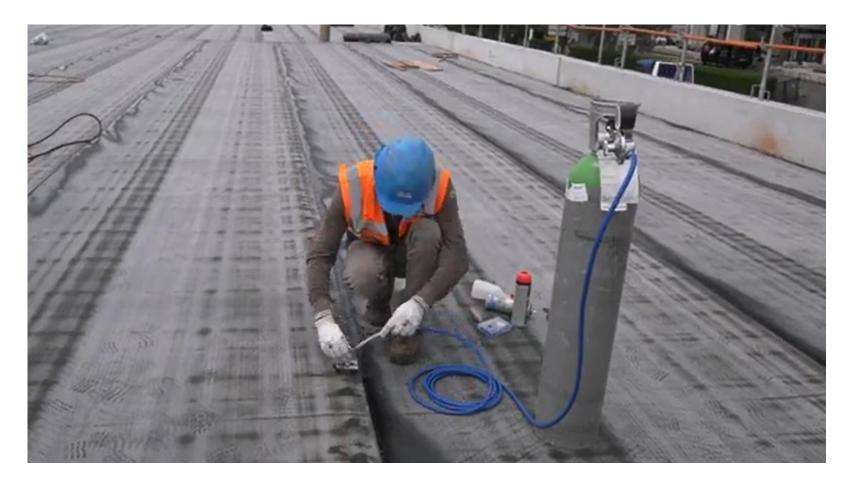

#### Welding quality control – tools required

- Leak detection by tracer gas and lightweight control tool providing a very reliable process to determine precisely any leaks.
- Leak detected instant alarm sounds with gas tracer meter reading and warning flashing light.
- Thanks to the sniffer canes sensitivity that is used along the weld, the portable device detects if there is any presence of tracer gas molecules and locates the precise location of the leak.
- It can be confirmed with a water / soap solution.

Same welding technique Same pressure seal technique

Simple setup and detection

Fast accurate detection

Control video - Protected design https://www.youtube.com/watch?v=dVw7lpG047g

**EMI** Siplast