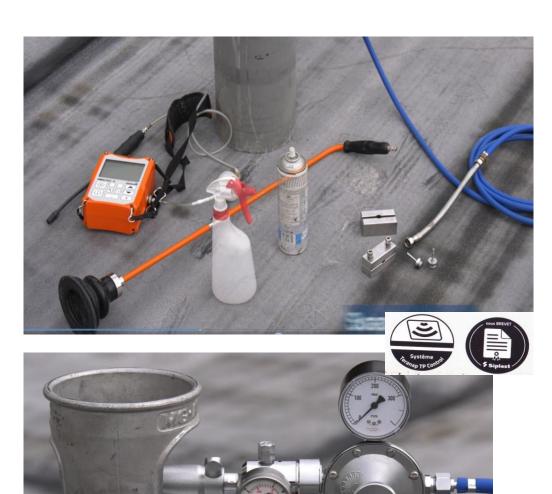

#### Welding quality control – tools required

- Leak detection by tracer gas and lightweight control tool providing a very reliable process to determine precisely any leaks.
- Leak detected instant alarm sounds with gas tracer meter reading and warning flashing light.
- Thanks to the sniffer canes sensitivity that is used along the weld, the portable device detects if there is any presence of tracer gas molecules and locates the precise location of the leak.
- It can be confirmed with a water / soap solution.