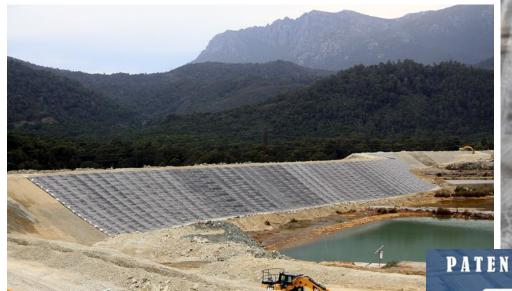

# **Teranap TP Control**Seam Control System

 The first Bitumen Geomembrane with integrated seam control

 Innovative and exclusive technology, under the Siplast patent

- Easy leak detection
- Fast reliable
- Precise leak location
- Non-destructive control