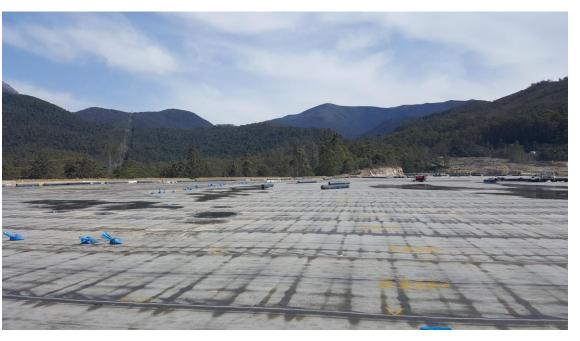

#### First bitumen geomembrane with integrated leak control system

- The control channel is embedded in the geomembrane and located in the middle of the weld melting zone. When the overlaps and welds are completed, the channel becomes fully encapsulated between the two layers of the membrane.
- Leak detection is carried out after the welding of Teranap TP rolls
- The tracer gas is injected at low pressure into the channel, and will spread along the geomembranes welded channel finding all possible escape routes.
- The detector is able to quickly locate the leak with high precision.