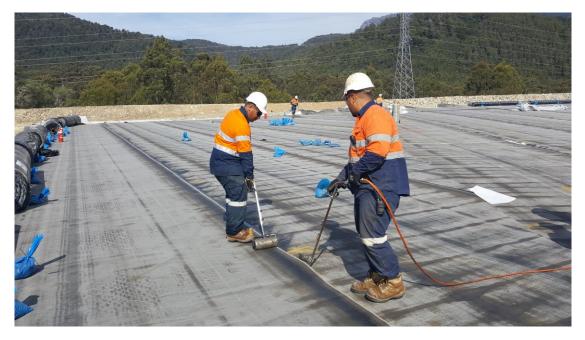

#### First bitumen geomembrane with integrated leak control system

- The control channel is embedded in the geomembrane and located in the middle of the weld melting zone. When the overlaps and welds are completed, the channel becomes fully encapsulated between the two layers of the membrane.
- Leak detection is carried out after the welding of Teranap TP rolls
- The tracer gas is injected at low pressure into the channel, and will spread along the geomembranes welded channel finding all possible escape routes.
- The detector is able to quickly locate the leak with high precision.

#### Welding quality control – tools required

- Leak detection by tracer gas and lightweight control tool providing a very reliable process to determine precisely any leaks.
- Leak detected instant alarm sounds with gas tracer meter reading and warning flashing light.
- Thanks to the sniffer canes sensitivity that is used along the weld, the portable device detects if there is any presence of tracer gas molecules and locates the precise location of the leak.
- It can be confirmed with a water / soap solution.