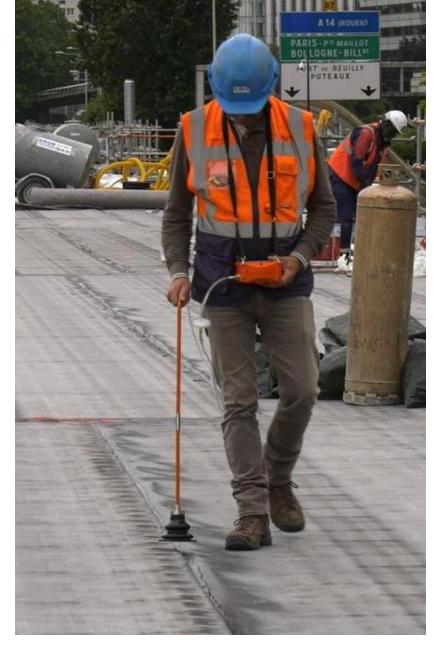

#### First bitumen geomembrane with integrated leak control system

- The control channel is embedded in the geomembrane and located in the middle of the weld melting zone. When the overlaps and welds are completed, the channel becomes fully encapsulated between the two layers of the membrane.
- Leak detection is carried out after the welding of Teranap TP rolls
- The tracer gas is injected at low pressure into the channel, and will spread along the geomembranes welded channel finding all possible escape routes.
- The detector is able to quickly locate the leak with high precision.

#### Welding quality control – tools required

- Leak detection by tracer gas and lightweight control tool providing a very reliable process to determine precisely any leaks.
- Leak detected instant alarm sounds with gas tracer meter reading and warning flashing light.
- Thanks to the sniffer canes sensitivity that is used along the weld, the portable device detects if there is any presence of tracer gas molecules and locates the precise location of the leak.
- It can be confirmed with a water / soap solution.