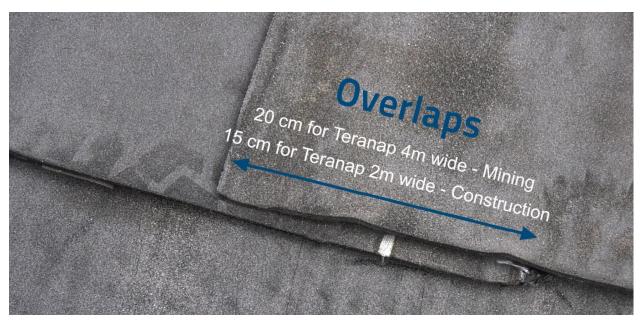

#### First bitumen geomembrane with integrated leak control system

- The control channel is embedded in the geomembrane and located in the middle of the weld melting zone. When the overlaps and welds are completed, the channel becomes fully encapsulated between the two layers of the membrane.
- Leak detection is carried out after the welding of Teranap TP rolls
- The tracer gas is injected at low pressure into the channel, and will spread along the geomembranes welded channel finding all possible escape routes.
- The detector is able to quickly locate the leak with high precision.