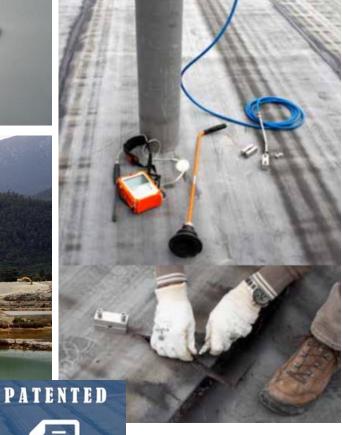

#### Welding quality control – tools required

- Leak detection by tracer gas and lightweight control tool providing a very reliable process to determine precisely any leaks.
- Leak detected instant alarm sounds with gas tracer meter reading and warning flashing light.
- Thanks to the sniffer canes sensitivity that is used along the weld, the portable device detects if there is any presence of tracer gas molecules and locates the precise location of the leak.
- It can be confirmed with a water / soap solution.