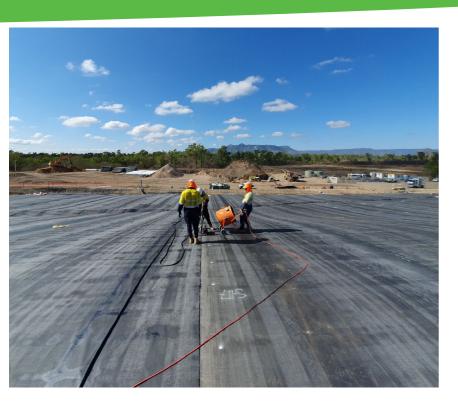

management of mine process water and

containment of tailings etc.

Now the use of Coletanche in landfill capping projects (with the presence of methane gas) is expanding rapidly with the introduction of Hot Air Welding Machines in place of the traditional gas torch for seam bonding. In Australia a number of landfill capping projects have been successfully completed and there are more that are about to commence as follows:

### Hervey Range Landfill Cap - Completed 2021

- This Coletanche project in Australia was the first project in the world to use hot air electric welding machines on a bituminous geomembrane (BGM) for a landfill cap.
- Over 50,000m2 of Coletanche ES2 was very successfully installed with 2 simultaneous welders
- Safe and effective welding in the presence of methane gas
- Designer: Golder Associates