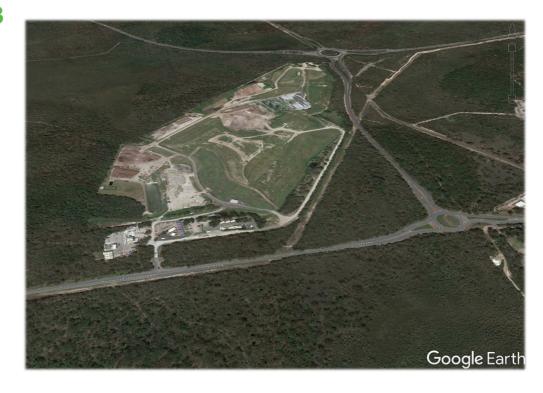

**Hervey Range Landfill Cap - Completed 2021**,

**Hinchinbrook Landfill Cap – Completed 2021** 

Noosaville Landfill Cap – Starting 2022

Petrie Landfill Cap – Starting 2022

### Hervey Range Landfill Cap - Completed 2021

- This Coletanche project in Australia was the first project in the world to use hot air electric welding machines on a bituminous geomembrane (BGM) for a landfill cap.
- Over 50,000m2 of Coletanche ES2 was very successfully installed with 2 simultaneous welders
- Safe and effective welding in the presence of methane gas
- Designer: Golder Associates

### Hinchinbrook Landfill Cap - Completed 2021

- Over 29,000m2 of Coletanche ES2 installed
- Designer: GHD

### Noosaville Landfill Cap - Starting 2022

- Designed with over 35,000m2 of Coletanche ES3
- Designer: ATC Williams

### Petrie Landfill Cap - Starting 2022

- Designed with over 100,000m2 of Coletanche XP4
- Designer: ATC Williams