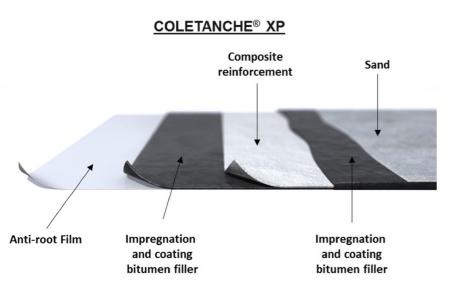

Coletanche project in Australia was the first project in the world to use hot air electric welding machines on a bituminous geomembrane (BGM) for a landfill cap.
- Over 50,000m2 of Coletanche ES2 was very successfully installed with 2 simultaneous welders
- Safe and effective welding in the presence of methane gas
- Designer: Golder Associates











### Hinchinbrook Landfill Cap - Completed 2021

- Over 29,000m2 of Coletanche ES2 installed
- Designer: GHD

#### **COLETANCHE® ES Composition**













### Noosaville Landfill Cap - Starting 2022

- Designed with over 35,000m2 of Coletanche ES3
- Designer: ATC Williams

#### **COLETANCHE® ES Composition**













### Petrie Landfill Cap - Starting 2022

- Designed with over 100,000m2 of Coletanche XP4
- Designer: ATC Williams

















## COLETANCHE