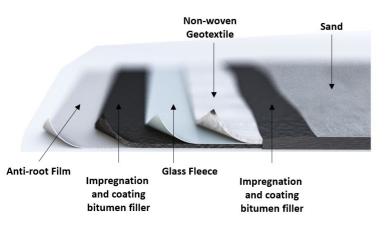

nd there are more that are about to commence as follows:

**Hervey Range Landfill Cap - Completed 2021**,

**Hinchinbrook Landfill Cap – Completed 2021** 

Noosaville Landfill Cap – Starting 2022

Petrie Landfill Cap – Starting 2022





### Hervey Range Landfill Cap - Completed 2021





- This Coletanche project in Australia was the first project in the world to use hot air electric welding machines on a bituminous geomembrane (BGM) for a landfill cap.
- Over 50,000m2 of Coletanche ES2 was very successfully installed with 2 simultaneous welders
- Safe and effective welding in the presence of methane gas
- Designer: Golder Associates











### Hinchinbrook Landfill Cap - Completed 2021

- Over 29,000m2 of Coletanche ES2 installed
- Designer: GHD

#### **COLETANCHE® ES Composition**













### Noosaville Landfill Cap - Starting 2022

- Designed with over 35,000m2 of Coletanche ES3
- Designer: ATC Williams

#### **COLETANCHE® ES Composition**













### Petrie Landfill Cap - Starting 2022

- Designed with over 100,000m2 of Coletanche XP4
- Designer: ATC Williams

















## COLETANCHE