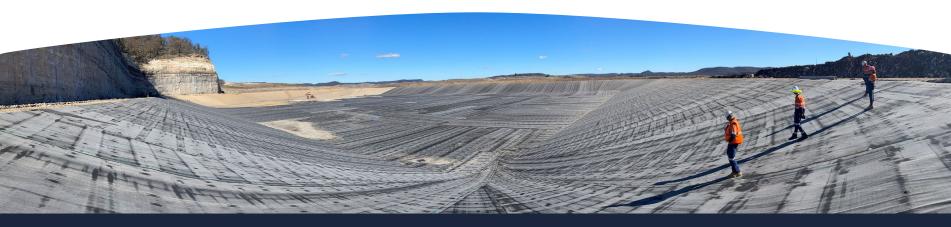

### Hervey Range Landfill Cap - Completed 2021

- This Coletanche project in Australia was the first project in the world to use hot air electric welding machines on a bituminous geomembrane (BGM) for a landfill cap.
- Over 50,000m2 of Coletanche ES2 was very successfully installed with 2 simultaneous welders
- Safe and effective welding in the presence of methane gas
- Designer: Golder Associates

### Hinchinbrook Landfill Cap - Completed 2021

- Over 29,000m2 of Coletanche ES2 installed
- Designer: GHD