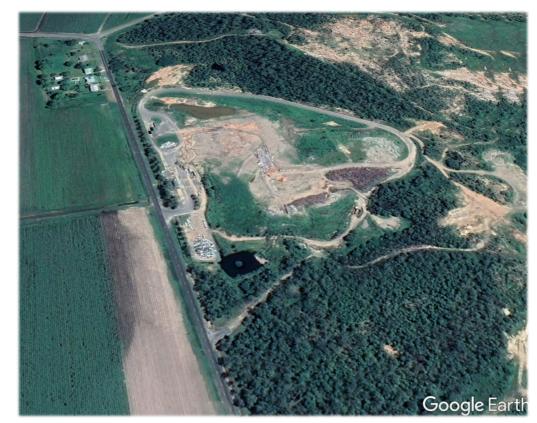

**Hervey Range Landfill Cap - Completed 2021**,

**Hinchinbrook Landfill Cap – Completed 2021** 

Noosaville Landfill Cap – Starting 2022

Petrie Landfill Cap – Starting 2022

### Hervey Range Landfill Cap - Completed 2021

- This Coletanche project in Australia was the first project in the world to use hot air electric welding machines on a bituminous geomembrane (BGM) for a landfill cap.
- Over 50,000m2 of Coletanche ES2 was very successfully installed with 2 simultaneous welders
- Safe and effective welding in the presence of methane gas
- Designer: Golder Associates

### Hinchinbrook Landfill Cap - Completed 2021

- Over 29,000m2 of Coletanche ES2 installed
- Designer: GHD

### Noosaville Landfill Cap - Starting 2022

- Designed with over 35,000m2 of Coletanche ES3
- Designer: ATC Williams

### Petrie Landfill Cap - Starting 2022

- Designed with over 100,000m2 of Coletanche XP4
- Designer: ATC Williams