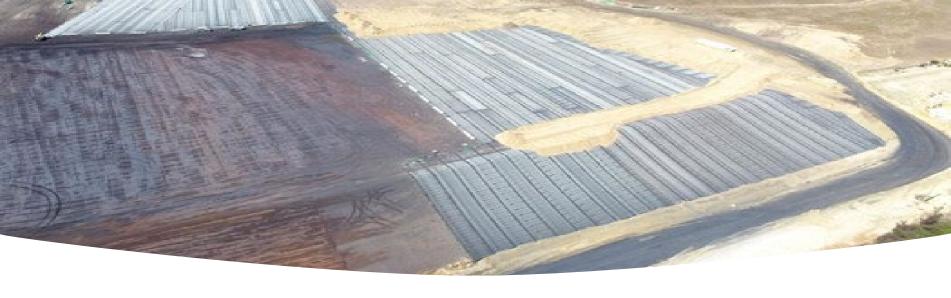

### Hervey Range Landfill Cap - Completed 2021

- This Coletanche project in Australia was the first project in the world to use hot air electric welding machines on a bituminous geomembrane (BGM) for a landfill cap.
- Over 50,000m2 of Coletanche ES2 was very successfully installed with 2 simultaneous welders
- Safe and effective welding in the presence of methane gas
- Designer: Golder Associates