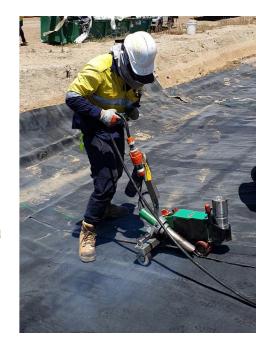

management of mine process water and

containment of tailings etc.

Now the use of Coletanche in landfill capping projects (with the presence of methane gas) is expanding rapidly with the introduction of Hot Air Welding Machines in place of the traditional gas torch for seam bonding. In Australia a number of landfill capping projects have been successfully completed and there are more that are about to commence as follows:

### Hervey Range Landfill Cap - Completed 2021

- This Coletanche project in Australia was the first project in the world to use hot air electric welding machines on a bituminous geomembrane (BGM) for a landfill cap.
- Over 50,000m2 of Coletanche ES2 was very successfully installed with 2 simultaneous welders
- Safe and effective welding in the presence of methane gas
- Designer: Golder Associates