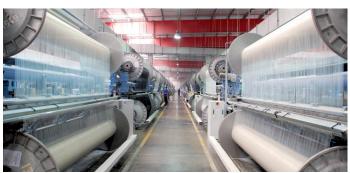

Due to the increased demand of woven carpet backing, Geotextiles and Agrotextiles has Mattex expanded its production capacity in Dubai – UAE and Jeddah – KSA with another 100 million square meters. Brand new and –state of the art – extrusion, beaming and weaving looms have been successfully installed in 2020 in Jeddah. Mattex typically has the newest technology, is vertically integrated and aims to produce the best quality in the market. The total production capacity of Mattex reaches now over 600 million square meters/year.