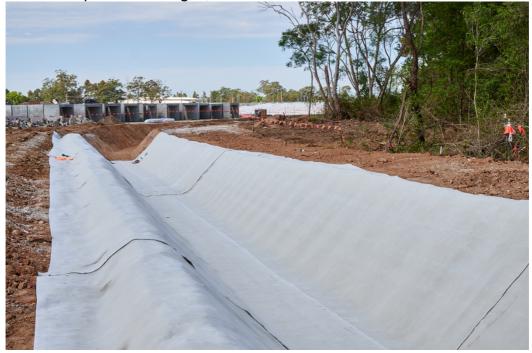

s, less material wastage. Our rolls can be laid equilaterally or longitudinally, both covering a large surface area.

To cover a 1000m long x 10m wide water channel, our Exclusive anti Cracking Tiltex B GCCM requires only 200 panel widths, compared with a narrower GGCM that would require 909 panels.

Our product also provides 80MPa Compressive Strength Concrete & 16.1MPa\* Flexural Strength and superior hydration & seaming.

To find out more about our Exclusive Anti Cracking Tiltex B GCCM visit our team at Stand 16 at the GeoAnz Conference in Brisbane, 5<sup>th</sup> to 7<sup>th</sup> June .

Talk to our team now via our live chat at <a href="www.tiltexaustralia.com.au">www.tiltexaustralia.com.au</a> or contact Ben Curtis, our Business Development Manager, on 02 94843543 or 0411 987 531.



Tiltex B 5 M Wide roll installation at a major Sydney channel lining project.