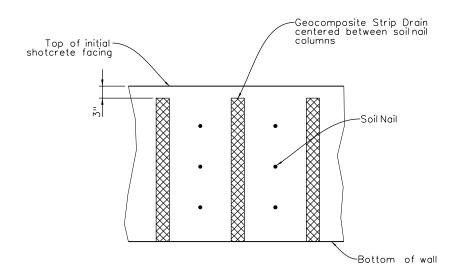

TYPICAL STRIP DRAIN DETAIL

## NOTE:

Splices of the Strip Drains are made with a minimum of 12" overlap or per Manufacturer's specifications.

Note to Designer: Horizontal geocomposite strip drains may be considered on a project-specific basis.