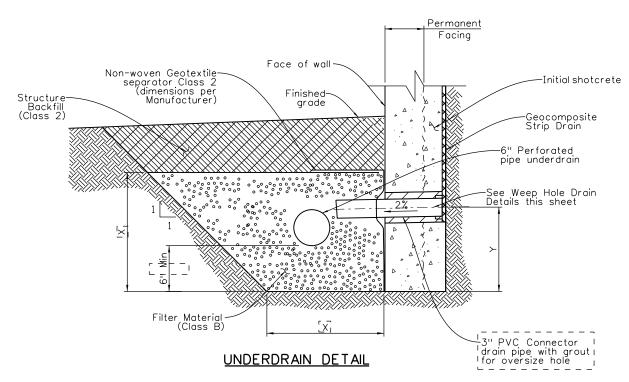

## WEEP HOLE DRAIN DETAILS

Alternate subsurface drainage details may be submitted for approval.

Note to Designer: Designer to determine pipe depths based on site grades and drainage requirements. This sheet presents one way of establisheng I sufficient drainage.