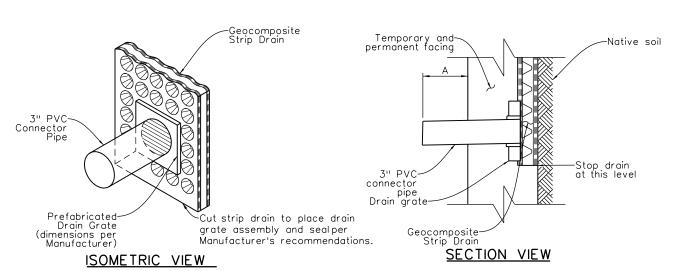

TYPICAL STRIP DRAIN DETAIL

## NOTE:

Splices of the Strip Drains are made with a minimum of 12" overlap or per Manufacturer's specifications.

Note to Designer: Horizontal geocomposite strip drains may be considered on a project-specific basis.