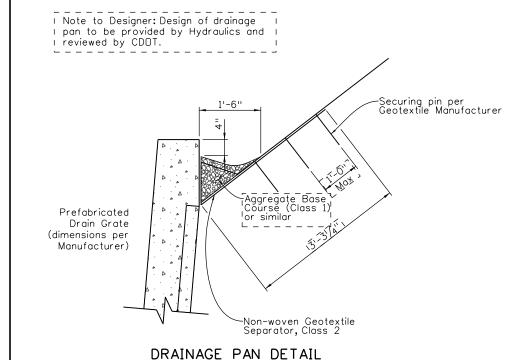

TYPICAL STRIP DRAIN DETAIL

## NOTE:

Splices of the Strip Drains are made with a minimum of 12" overlap or per Manufacturer's specifications.

Note to Designer: Horizontal geocomposite strip drains may be considered on a project-specific basis.



## WEEP HOLE DRAIN DETAILS



Alternate subsurface drainage details may be submitted for approval.

Note to Designer: Designer to determine pipe depths based on site grades and drainage requirements. This sheet presents one way of establisheng I sufficient drainage.

Initials

All seals for this set of drawings are applied to the cover page(s)

| Print Date: \$DATE\$           |                       |               |       |          |       |
|--------------------------------|-----------------------|---------------|-------|----------|-----