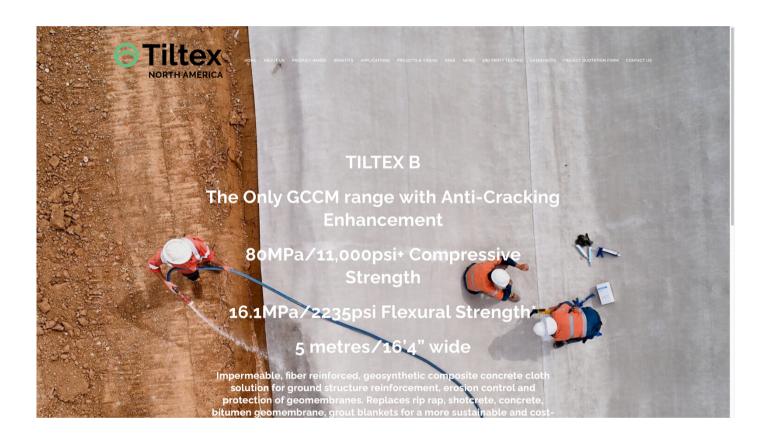

The website provides detailed information on our **Exclusive Tiltex B Anti Cracking GCCM** benefits including:

11,000psi/80MPa Compressive Strength Concrete 2235psi/16.1MPa\* Flexural Strength Concrete properties 16'4" / 5 metre wide rolls