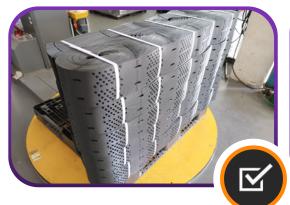

## **Standard Package**

#### **Ecoweb Standard Package**

Products are well protected against sunshine, water, acid and gas, etc.
Easy to tranport, easy to be identified, formal and stable.