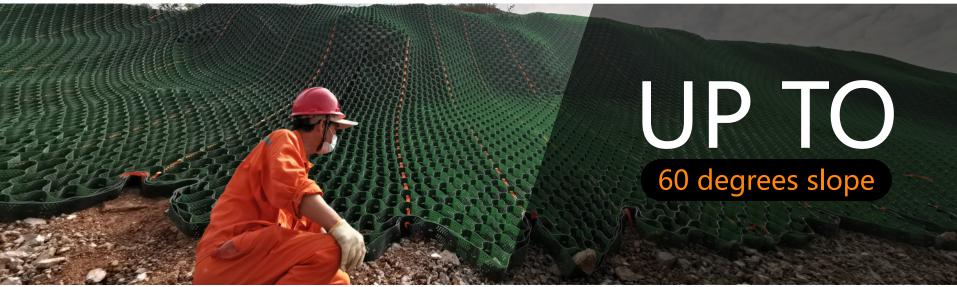

## **Slope Protection**

#### Steep Slope, Spillway, Embankment, etc

Enable the flow of water, nutrients and soil organisms.  $\leftarrow$ 

Improve the growth of the vegetation, soil health and visual landscape.  $\leftarrow$ 

Protect embankments and slopes with the steep angle to save land and costs.  $\leftarrow$ 

Allows the use of local topsoil as infilled material, to save the total cost.