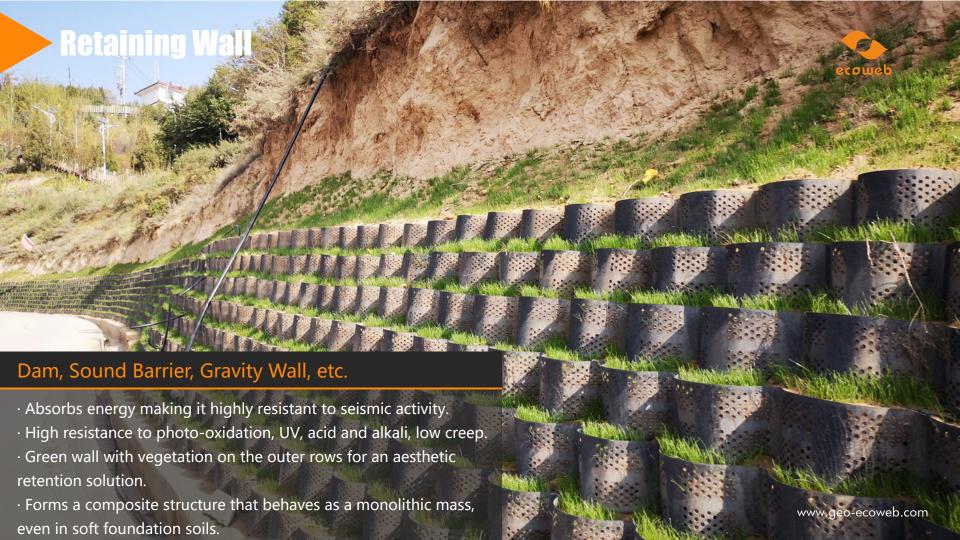

## • Glance of Production

















## **Glance of Production**













Each Pieces Fully Expanded

for Inspection





## **Standard Package**









#### **Ecoweb Standard Package**

Products are well protected against sunshine, water, acid and gas, etc.
Easy to tranport, easy to be identified, formal and stable.







## WHERE TO USE

Ecoweb Geocell Applications



## **Slope Protection**





#### Steep Slope, Spillway, Embankment, etc

Enable the flow of water, nutrients and soil organisms.  $\leftarrow$ 

Improve the growth of the vegetation, soil health and visual landscape.  $\leftarrow$ 

Protect embankments and slopes with the steep angle to save land and costs.  $\leftarrow$ 

Allows the use of local topsoil as infilled material, to save the total cost.





#### **ECOWEB GEOCELL CONFINEMENT SYSTEM**

randy@geo-ecoweb.com