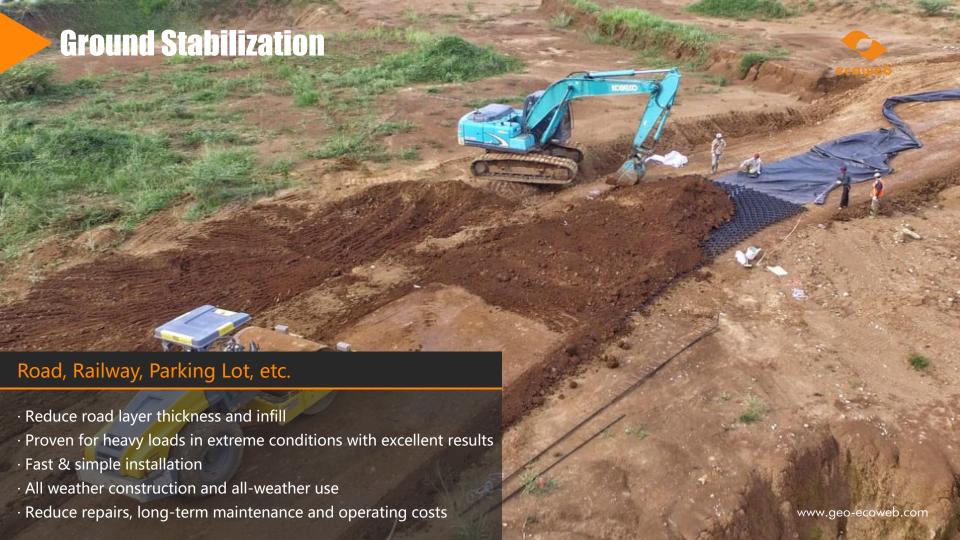

## WHERE TO USE

Ecoweb Geocell Applications

## **Slope Protection**

#### Steep Slope, Spillway, Embankment, etc

Enable the flow of water, nutrients and soil organisms.  $\leftarrow$ 

Improve the growth of the vegetation, soil health and visual landscape.  $\leftarrow$ 

Protect embankments and slopes with the steep angle to save land and costs.  $\leftarrow$ 

Allows the use of local topsoil as infilled material, to save the total cost.