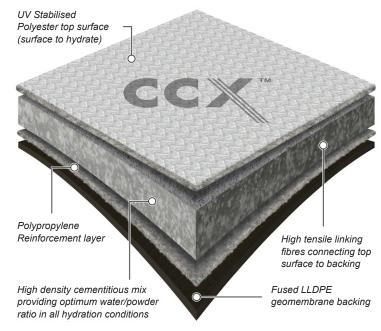

# **CCX™Cross Section**

CCX<sup>™</sup> consists of two interconnected layers of geotextile that encapsulate a specially formulated dry concrete mix. An LLDPE geomembrane backing ensures the material has very high impermeability. The composite concrete top cover provides a high degree of long-term durability.