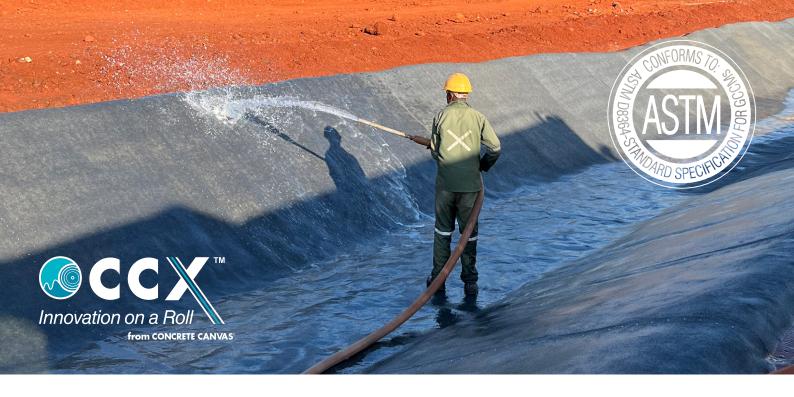

# • ALIGNED WITH ASTM D8364:

CC products are the first GCCMs to meet the International Specification Standard for GCCMs, **ASTM D8364**. The new CCX<sup>™</sup> product range has been developed to align with the ASTM classification level Type II, to make specifying the right product even easier.

# COMPOSITE SOLUTION:

CCX<sup>™</sup> combines the **impermeability** of a geomembrane with the durability of concrete. CCX<sup>™</sup> can be installed as **rapidly** as conventional geosynthetics and 24 hours from hydration will cure to create a **hard-wearing concrete liner** which is ready to use.