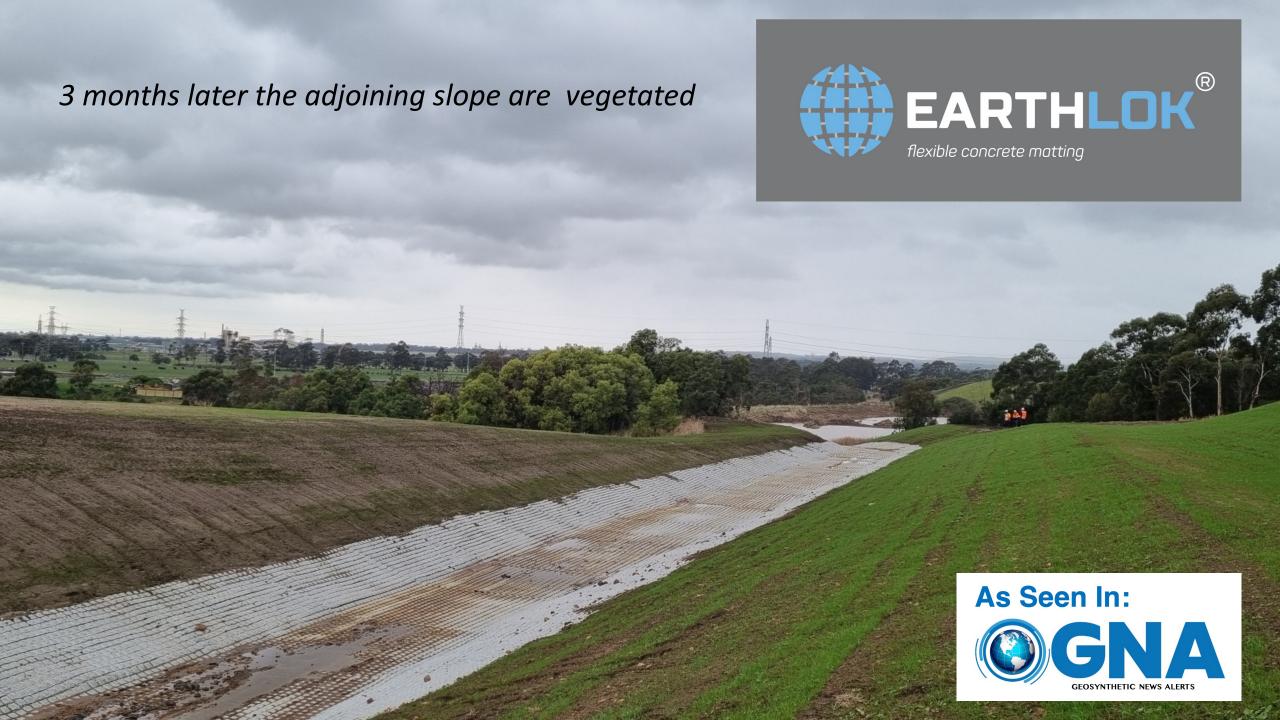

## Project Statistics

- Earthlok drain installed by Delta Group for Engie mine rehabilitation at Hazelwood, Vic. The drain is HDPE lined, 240m long x 12.5m wide (3240m²). Earthlok rolls were supplied at 5m wide by 13.5m long. Delta installed the entire drain in 1.5 days!!
- Earthlok replaced the original design of Reno mattress, saving weeks of construction time (in the region of 4-6 weeks) and costs. The installation of Earthlok over Reno mattress substantially reduces the carbon footprint and the overall environmental impact of the erosion solution.