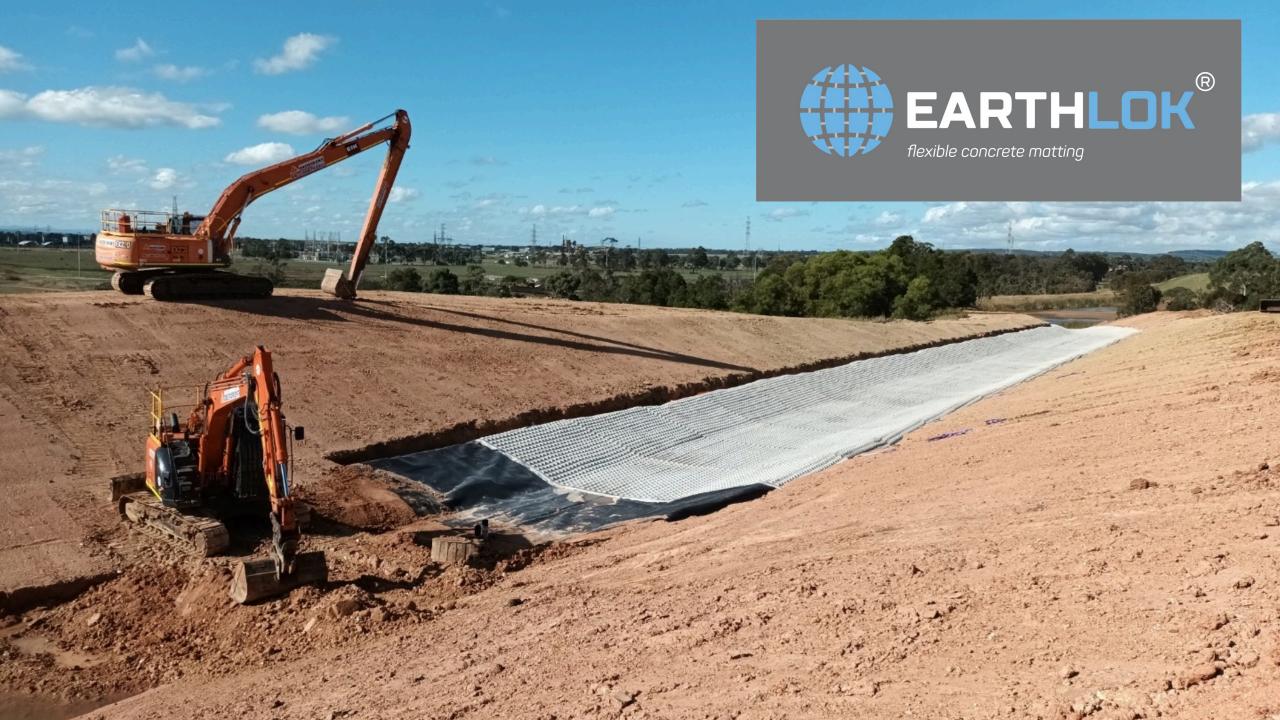

## Project Statistics

- Earthlok drain installed by Delta Group for Engie mine rehabilitation at Hazelwood, Vic. The drain is HDPE lined, 240m long x 12.5m wide (3240m²). Earthlok rolls were supplied at 5m wide by 13.5m long. Delta installed the entire drain in 1.5 days!!
- Earthlok replaced the original design of Reno mattress, saving weeks of construction time (in the region of 4-6 weeks) and costs. The installation of Earthlok over Reno mattress substantially reduces the carbon footprint and the overall environmental impact of the erosion solution.