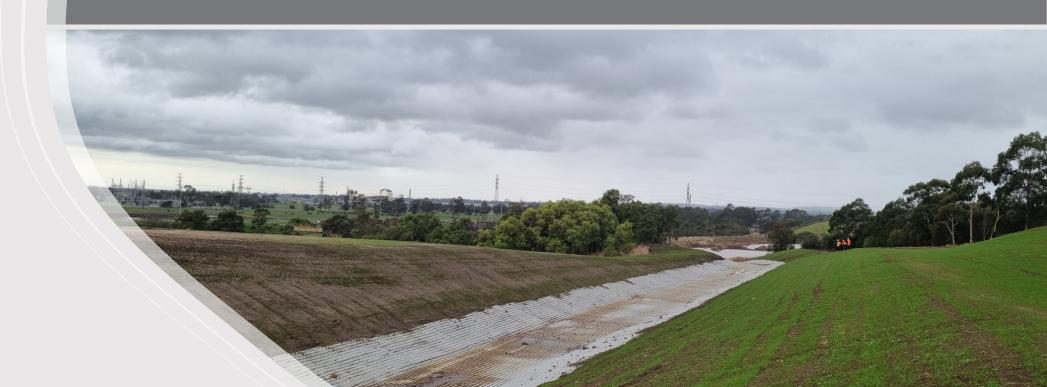

## Project Statistics

- Earthlok drain installed by Delta Group for Engie mine rehabilitation at Hazelwood, Vic. The drain is HDPE lined, 240m long x 12.5m wide (3240m²). Earthlok rolls were supplied at 5m wide by 13.5m long. Delta installed the entire drain in 1.5 days!!
- Earthlok replaced the original design of Reno mattress, saving weeks of construction time (in the region of 4-6 weeks) and costs. The installation of Earthlok over Reno mattress substantially reduces the carbon footprint and the overall environmental impact of the erosion solution.