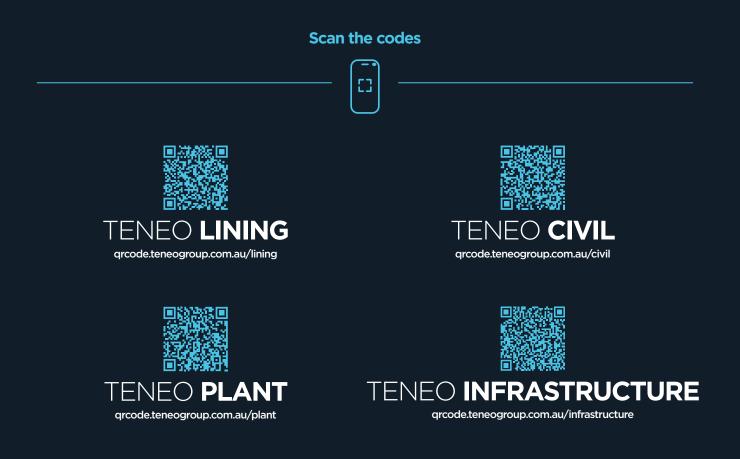

#### Scan the code

Learn how we deliver quality containment solutions

qrcode.teneogroup.com.au/home

## LINING

Primary Liner: 595,000m<sup>2</sup> Geo-composite Strip Drains: 68km Permanent Ballast Tubes: 18.8km Seams Welded: 114km

### CIVIL

Bulk Excavation: 1,810,000bcm General Fill Placement: 380,000ccm Compacted Clay Liner: 310,000ccm Depressurisation Toe Drain: 4,050m

Teneo Owned: 100% Cat Heavy Plant Fleet: 65 Lining Fleet: 50 Light Vehicles: 25

# INFRASTRUCTUR

Barriers Installed: 2950m Pipe Installed: 4510m Haul Roads: 7779m Fencing: 3930m **Concrete Headwalls:** 3

101 TILE STREET WACOL, BRISBANE QLD, 4076

qrcode.teneogroup.com.au/environment

Scan the codes