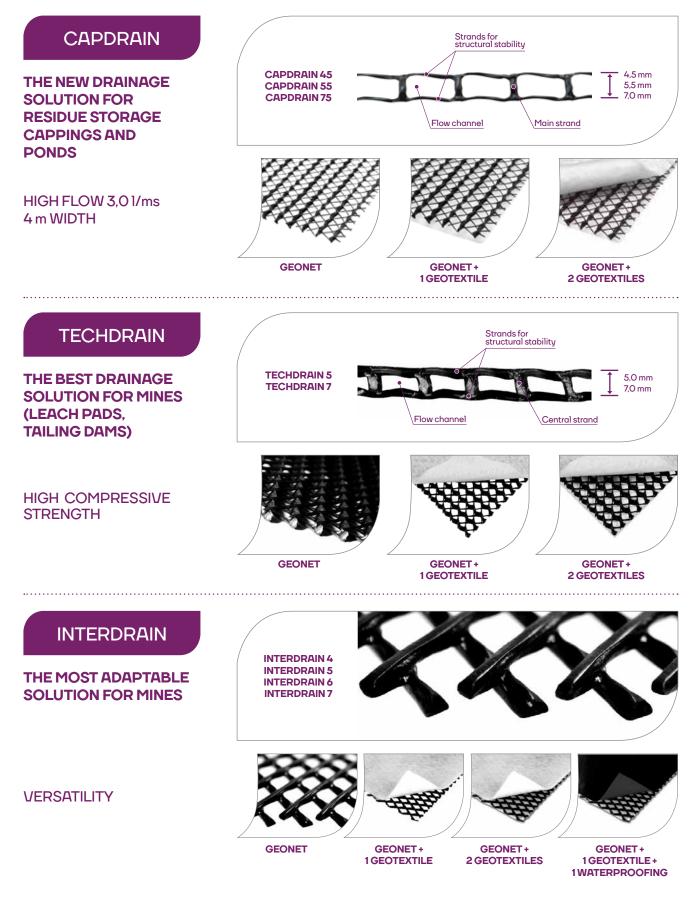

# DRAINAGE GEOCOMPOSITES

# MINES

### **TAILING DAM**

MUDS BLANQUET DRAINAGE

LEAK DETECTION

GEOMEMBRANE PROTECTION

### **RESIDUE STORAGE CAPPING**

RAINWATER DRAINAGE

GEOMEMBRANE PROTECTION