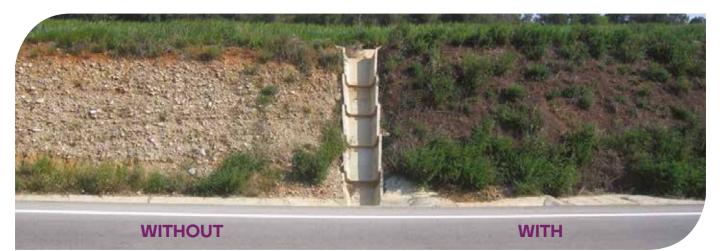

# **EROSION CONTROL**

# COST-EFFECTIVE SOLUTION FOR FIGHTING EROSION ON SLOPES:

- · It has the flexibility required to adhere to the slope's surface.
- · It offers a high soil retaining capacity.
- $\cdot$  It allows the reuse of topsoil extracted from the worksite.
- · It guarantees the rapid growth of vegetation.