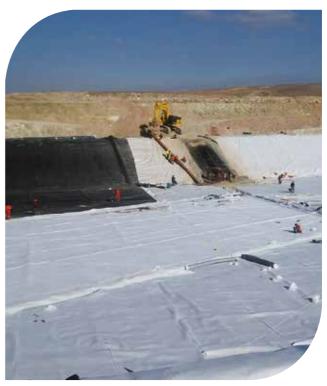

### **TAILING DAM**

MUDS BLANQUET DRAINAGE

LEAK DETECTION

GEOMEMBRANE PROTECTION

### **RESIDUE STORAGE CAPPING**

RAINWATER DRAINAGE

GEOMEMBRANE PROTECTION