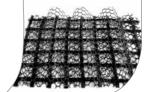

#### **TRINTER R**

EROSION CONTROL MAT + REINFORCED GEOGRID

# REINFORCEMENT

Polyester geogrids with the following characteristics:

- High short-term tensile strength at break: from 20 KN/m to 1,000 KN/m.
- · Low deformation in short-term break.
- Excellent yield performance.
- $\cdot$  Optimal interaction with all types of soils due to its structure.
- Easy and fast installation.
- The union between the weft and the warp is perfect, preventing tears.

THIS GEOGRID HAS BEEN DESIGNED TO BE A LONG-TERM REINFORCEMENT AND TO PROVIDE ADEQUATE STABILITY FOR THE CONSTRUCTION UNITS.