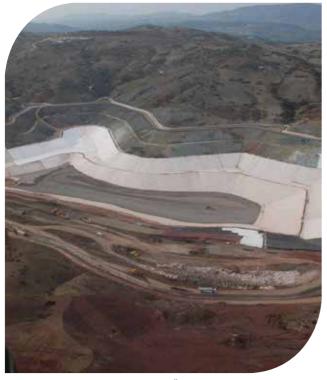

### **TAILING DAM**

MUDS BLANQUET DRAINAGE

LEAK DETECTION

GEOMEMBRANE PROTECTION

### **RESIDUE STORAGE CAPPING**

RAINWATER DRAINAGE

GEOMEMBRANE PROTECTION