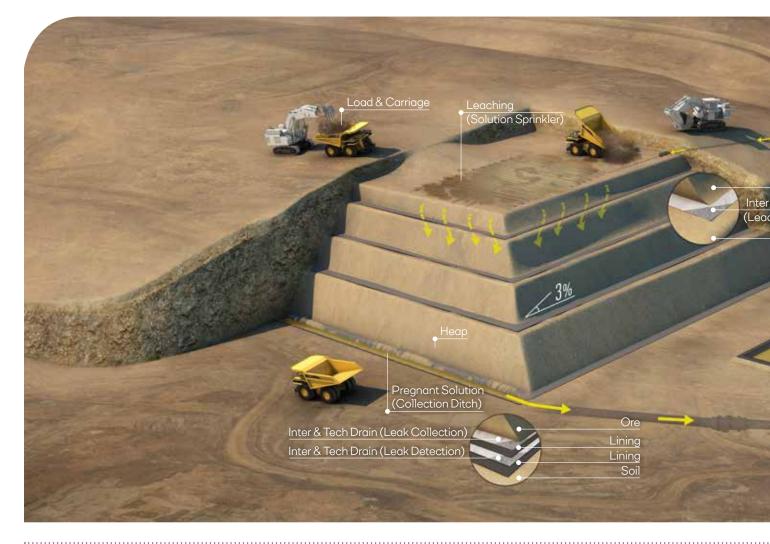

# MINES

### **TAILING DAM**

MUDS BLANQUET DRAINAGE

LEAK DETECTION

GEOMEMBRANE PROTECTION

### **RESIDUE STORAGE CAPPING**

RAINWATER DRAINAGE

GEOMEMBRANE PROTECTION