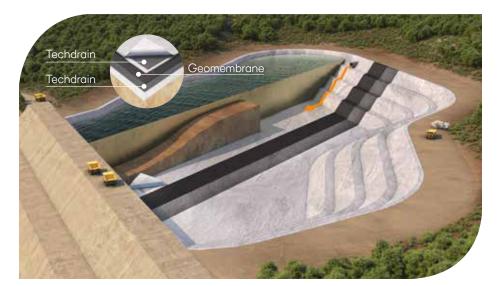

# MINES

### **TAILING DAM**

MUDS BLANQUET DRAINAGE

LEAK DETECTION

GEOMEMBRANE PROTECTION

### **RESIDUE STORAGE CAPPING**

RAINWATER DRAINAGE

GEOMEMBRANE PROTECTION