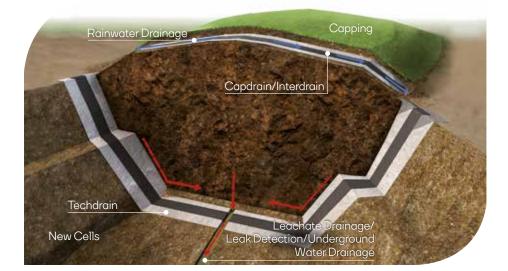

# Geosynthetics





# DRAINAGE SPECIALISTS



PRODUCERS OF STANDARD OR CUSTOMIZED DRAINAGE PRODUCTS IN ACCORDANCE WITH INTERNATIONAL QUALITY CERTIFICATIONS.

ISO 9001 ISO 14001 CE Mark **for our standard range of products** GAI-LAP (GSI) **external tests for ASTM products available** Intermas Nets lab **for quality control and R&D** IGS members **(International Geosynthetics Society)** GSI members **(Geosynthetic Institute)** 











# DRAINAGE GEOCOMPOSITES





# MINES



### **TAILING DAM**



MUDS BLANQUET DRAINAGE

LEAK DETECTION

GEOMEMBRANE PROTECTION





### **RESIDUE STORAGE CAPPING**



RAINWATER DRAINAGE

GEOMEMBRANE PROTECTION



# **EROSION CONTROL**



# COST-EFFECTIVE SOLUTION FOR FIGHTING EROSION ON SLOPES:

- · It has the flexibility required to adhere to the slope's surface.
- · It offers a high soil retaining capacity.
- $\cdot$  It allows the reuse of topsoil extracted from the worksite.
- · It guarantees the rapid growth of vegetation.



TRINTER

EROSION CONTROL MAT

#### **TRINTER R**



EROSION CONTROL MAT + REINFORCED GEOGRID

# REINFORCEMENT



Polyester geogrids with the following characteristics:

- High short-term tensile strength at break: from 20 KN/m to 1,000 KN/m.
- · Low deformation in short-term break.
- Excellent yield performance.
- $\cdot$  Optimal interaction with all types of soils due to its structure.
- Easy and fast installation.
- The u