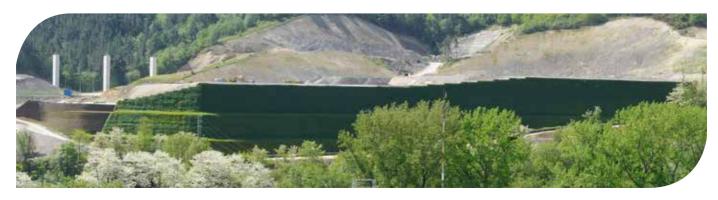

# **EROSION CONTROL**

# COST-EFFECTIVE SOLUTION FOR FIGHTING EROSION ON SLOPES:

- · It has the flexibility required to adhere to the slope's surface.
- · It offers a high soil retaining capacity.
- $\cdot$  It allows the reuse of topsoil extracted from the worksite.
- · It guarantees the rapid growth of vegetation.