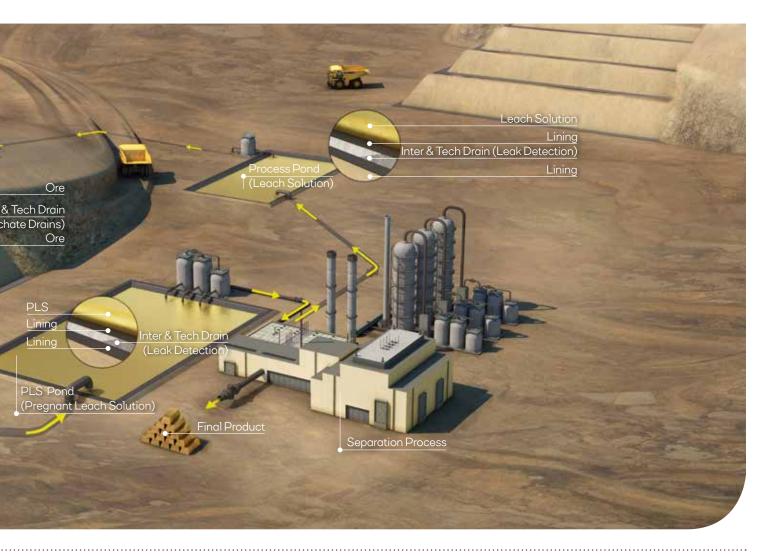

# MINES

### **REFERENCE WORKS**

TURKEY OZDOGU COPPER MINE INTERDRAIN 200.000 m<sup>2</sup>

PERÚ CERRO VERDE GOLD MINE INTERDRAIN 93.000 m<sup>2</sup>

TURKEY MANISA GÖRDES STAGE 1 WASTE STORAGE FACILITY (META NICKEL) INTERDRAIN + TECHDRAIN 556.000 m<sup>2</sup>

AUSTRALIA SANTOS FLUOR MINE (POND FOR LNG) TECHDRAIN 450.000 m<sup>2</sup>