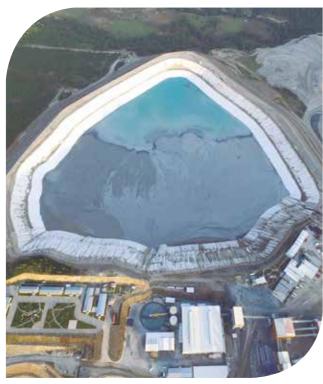

### **TAILING DAM**

MUDS BLANQUET DRAINAGE

LEAK DETECTION

GEOMEMBRANE PROTECTION

### **RESIDUE STORAGE CAPPING**

RAINWATER DRAINAGE

GEOMEMBRANE PROTECTION