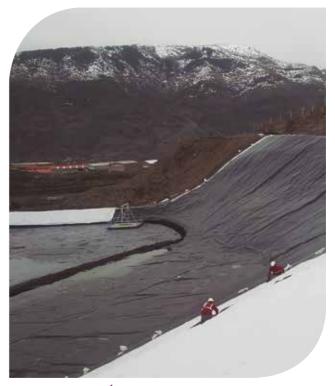

m the worksite.
- · It guarantees the rapid growth of vegetation.



TRINTER

EROSION CONTROL MAT

#### **TRINTER R**



EROSION CONTROL MAT + REINFORCED GEOGRID

# REINFORCEMENT



Polyester geogrids with the following characteristics:

- High short-term tensile strength at break: from 20 KN/m to 1,000 KN/m.
- · Low deformation in short-term break.
- Excellent yield performance.
- $\cdot$  Optimal interaction with all types of soils due to its structure.
- Easy and fast installation.
- The union between the weft and the warp is perfect, preventing tears.

THIS GEOGRID HAS BEEN DESIGNED TO BE A LONG-TERM REINFORCEMENT AND TO PROVIDE ADEQUATE STABILITY FOR THE CONSTRUCTION UNITS.

#### **INTERGRID**





### **REFERENCE WORKS**



TURKEY OZDOGU COPPER MINE INTERDRAIN 200.000 m<sup>2</sup>



PERÚ CERRO VERDE GOLD MINE INTERDRAIN 93.000 m<sup>2</sup>



TURKEY MANISA GÖRDES STAGE 1 WASTE STORAGE FACILITY (META NICKEL) INTERDRAIN + TECHDRAIN 556.000 m<sup>2</sup>



AUSTRALIA SANTOS FLUOR MINE (POND FOR LNG) TECHDRAIN 450.000 m<sup>2</sup>



#### intermas group

#### INTERMAS NETS S.A.

Ronda Collsabadell, 11 (P. I. Collsabadell) 08450 Llinars del Vallès (Barcelona) – Spain Tel. +34 938 425 700 Fax +34 938 425 701

geo@intermasgroup.com www.intermas-geosynthetics.com