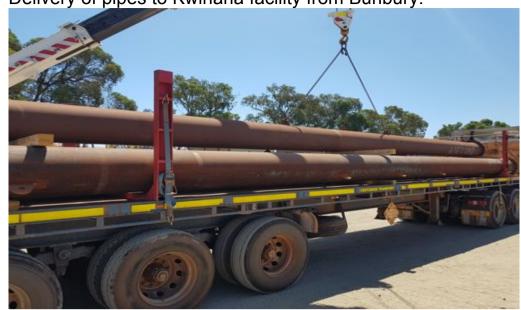

## **Process:**

Delivery of pipes to Kwinana facility from Bunbury:

New pipe before surface preparation Typical corrosion on used pipes delivered

Black coat applied on 1 m pipe / Rolling rig used for continuous spraying of 6 or 12 m pipes