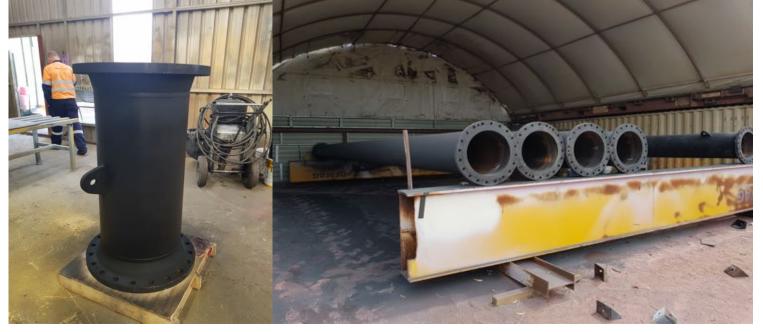

## **Process:**

Delivery of pipes to Kwinana facility from Bunbury:

New pipe before surface preparation Typical corrosion on used pipes delivered

Black coat applied on 1 m pipe / Rolling rig used for continuous spraying of 6 or 12 m pipes