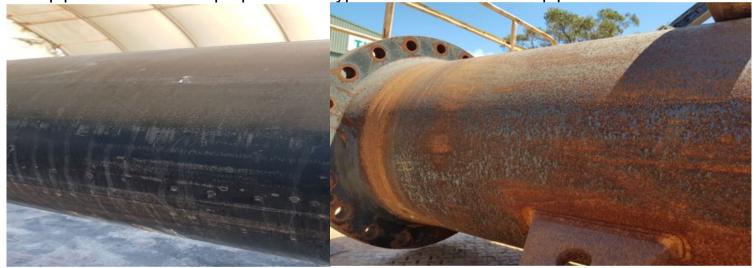

## **Process:**

Delivery of pipes to Kwinana facility from Bunbury:

New pipe before surface preparation Typical corrosion on used pipes delivered

Black coat applied on 1 m pipe / Rolling rig used for continuous spraying of 6 or 12 m pipes