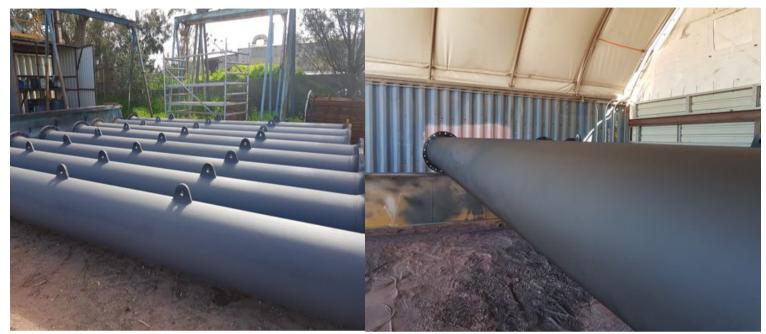

## **PROJECT CASE REPORT**

## **SOUTH32 WORSLEY ALUMINA**

Fully insulated pipes ready for delivery

**Project Information** 

| Location          | South West Western Australia                                                                                                                                                                                 |
|-------------------|--------------------------------------------------------------------------------------------------------------------------------------------------------------------------------------------------------------|
| Client            | South32 Worsley Alumina                                                                                                                                                                                      |
| Project           | Thermal insulation of 1,4 km of pipe spools (1 to 12 m spool sections)                                                                                                                                       |
| Objectives        | Personnel Protection against burns, Thermal Insulation and                                                                                                                                                   |
|                   | protection against Corrosion Under Insulation (CUI)                                                                                                                                                          |
| Spraying Climatic | Ambient temperature range: +10°C to + 40°C                                                                                                                                                                   |
| Conditions        | Humidity range: 20 to 100%                                                                                                                                                                                   |
| Substrate         | New or used lightly corroded spool pipes                                                                                                                                                                     |
| Surface           | New pipes: quick light sandblasting to get rid of preinstalled coating                                                                                                                                       |
| Preparation       | Used pipes: ST2 – ST3 mechanical brush to get rid of corrosion                                                                                                                                               |
| Application       | Ambient temperature spraying using Kings Graco series airless pump with hoper.                                                                                                                               |
|                   | 4 coats of 500 microns applied alternating white and black Metaltec TC. Last coat Grey finish obtained by mixing both colours.                                                                               |
| System applied    | Metaltec TC 2mm DFT                                                                                                                                                                                          |
| Challenges        | Provide thermal insulation, personnel protection against burns and protection against Corrosion Under Insulation in a cost effective manner as part of the refurbishment of complete lines working at 120°C. |
| Result            | All objective attained as per customer initial specifications                                                                                                                                                |