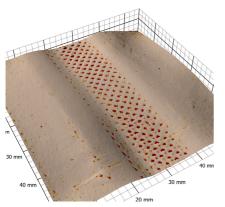

## New Image - 24/11/2022 11:19 AM

Pores - filter = 0.5mm - threshold = -0.01mm - maximum area = 2mm<sup>2</sup> - all pores

New Image - 21/11/2022 12:23 PM

Pores - filter = 0.5mm - threshold = -0.01mm - maximum area = 2mm<sup>2</sup> - all pores