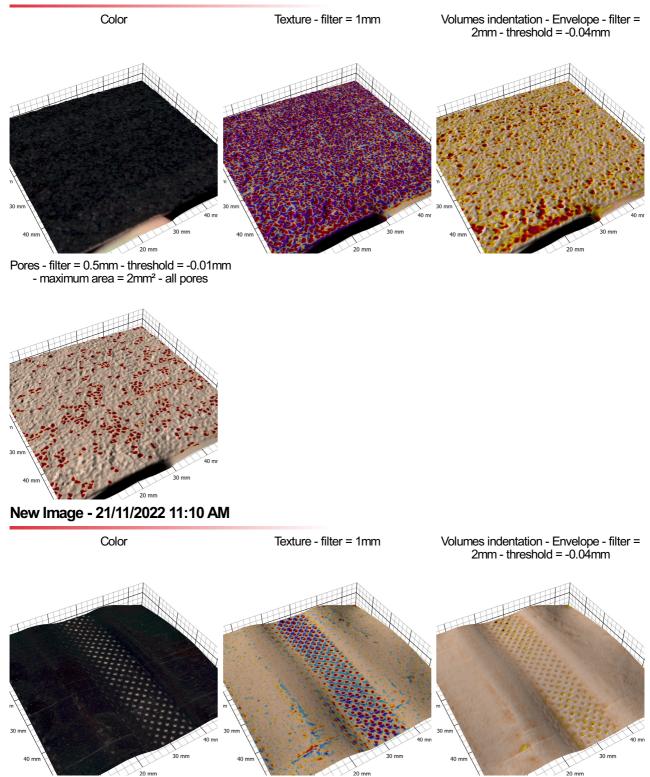

## New Image - 23/11/2022 1:52 PM

Pores - filter = 0.5mm - threshold = -0.01mm - maximum area = 2mm<sup>2</sup> - all pores

New Image - 23/11/2022 3:15 PM

Pores - filter = 0.5mm - threshold = -0.01mm - maximum area = 2mm<sup>2</sup> - all pores