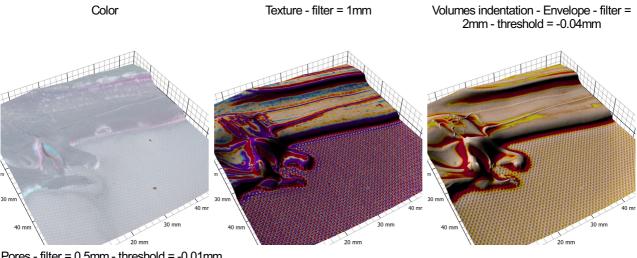

## New Image - 21/11/2022 11:19 AM

Pores - filter = 0.5mm - threshold = -0.01mm - maximum area = 2mm<sup>2</sup> - all pores

Pores - filter = 0.5mm - threshold = -0.01mm - maximum area = 2mm<sup>2</sup> - all pores

## New Image - 21/11/2022 11:16 AM

Pores - filter = 0.5mm - threshold = -0.01mm - maximum area = 2mm<sup>2</sup> - all pores

## New Image - 23/11/2022 1:52 PM

Pores - filter = 0.5mm - threshold = -0.01mm - maximum area = 2mm<sup>2</sup> - all pores

New Image - 23/11/2022 3:15 PM

Pores - filter = 0.5mm - threshold = -0.01mm - maximum area = 2mm<sup>2</sup> - all pores

## New Image - 24/11/2022 11:19 AM

Pores - filter = 0.5mm - threshold = -0.01mm - maximum area = 2mm<sup>2</sup> - all pores

New Image - 21/11/2022 12:23 PM

Pores - filter = 0.5mm - threshold = -0.01mm - maximum area = 2mm<sup>2</sup> - all pores