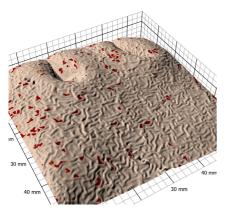

## New Image - 21/11/2022 11:19 AM

Pores - filter = 0.5mm - threshold = -0.01mm - maximum area = 2mm<sup>2</sup> - all pores

Pores - filter = 0.5mm - threshold = -0.01mm - maximum area = 2mm<sup>2</sup> - all pores

## New Image - 21/11/2022 11:16 AM

Pores - filter = 0.5mm - threshold = -0.01mm - maximum area = 2mm<sup>2</sup> - all pores

## New Image - 23/11/2022 1:52 PM

Pores - filter = 0.5mm - threshold = -0.01mm - maximum area = 2mm<sup>2</sup> - all pores

New Image - 23/11/2022 3:15 PM

Pores - filter = 0.5mm - threshold = -0.01mm - maximum area = 2mm<sup>2</sup> - all pores

## New Image - 24/11/2022 11:19 AM

Pores - filter = 0.5mm - threshold = -0.01mm - maximum area = 2mm<sup>2</sup> - all pores

New Image - 21/11/2022 12:23 PM

Pores - filter = 0.5mm - threshold = -0.01mm - maximum area = 2mm<sup>2</sup> - all pores