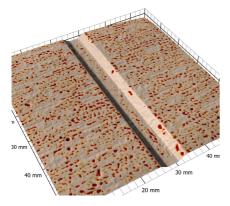

## New Image - 21/11/2022 11:19 AM

Pores - filter = 0.5mm - threshold = -0.01mm - maximum area = 2mm<sup>2</sup> - all pores

Pores - filter = 0.5mm - threshold = -0.01mm - maximum area = 2mm<sup>2</sup> - all pores