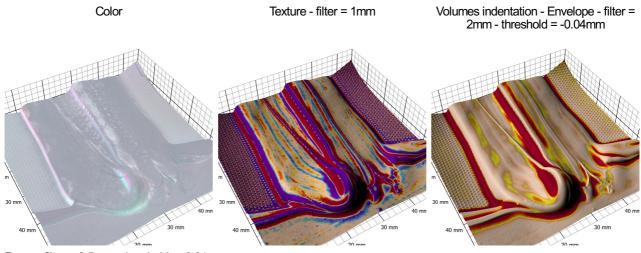

## New Image - 21/11/2022 11:19 AM

Pores - filter = 0.5mm - threshold = -0.01mm - maximum area = 2mm<sup>2</sup> - all pores

Pores - filter = 0.5mm - threshold = -0.01mm - maximum area = 2mm<sup>2</sup> - all pores