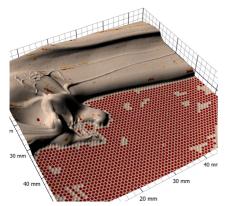

## New Image - 21/11/2022 11:19 AM

Pores - filter = 0.5mm - threshold = -0.01mm - maximum area = 2mm<sup>2</sup> - all pores

Pores - filter = 0.5mm - threshold = -0.01mm - maximum area = 2mm<sup>2</sup> - all pores

## New Image - 21/11/2022 11:16 AM

Pores - filter = 0.5mm - threshold = -0.01mm - maximum area = 2mm<sup>2</sup> - all pores

## New Image - 23/11/2022 1:52 PM

Pores - filter = 0.5mm - threshold = -0.01mm - maximum area = 2mm<sup>2</sup> - all pores

New Image - 23/11/2022 3:15 PM

Pores - filter = 0.5mm - threshold = -0.01mm - maximum area = 2mm<sup>2</sup> - all pores

## New Image - 24/11/2022 11:19 AM

Pores - filter = 0.5mm - threshold = -0.01mm - maximum area = 2mm<sup>2</sup> - all pores

New Image - 21/11/2022 12:23 PM

Pores - filter = 0.5mm - threshold = -0.01mm - maximum area = 2mm<sup>2</sup> - all pores