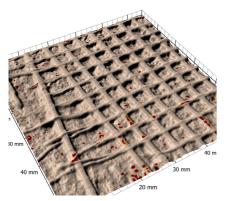

## New Image - 24/11/2022 11:19 AM

Pores - filter = 0.5mm - threshold = -0.01mm - maximum area = 2mm<sup>2</sup> - all pores

New Image - 21/11/2022 12:23 PM

Pores - filter = 0.5mm - threshold = -0.01mm - maximum area = 2mm<sup>2</sup> - all pores