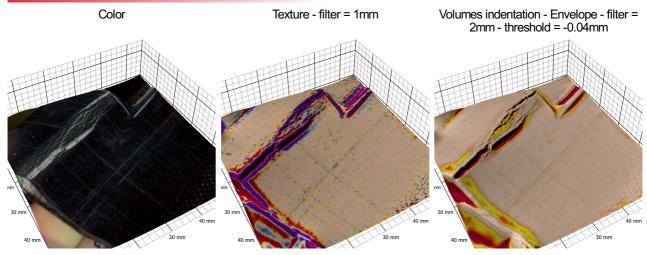

## New Image - 21/11/2022 11:16 AM

Pores - filter = 0.5mm - threshold = -0.01mm - maximum area = 2mm<sup>2</sup> - all pores