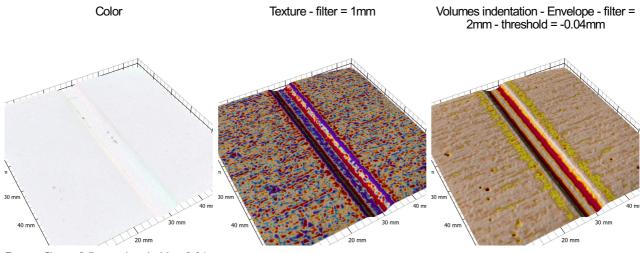

## New Image - 21/11/2022 11:16 AM

Pores - filter = 0.5mm - threshold = -0.01mm - maximum area = 2mm<sup>2</sup> - all pores