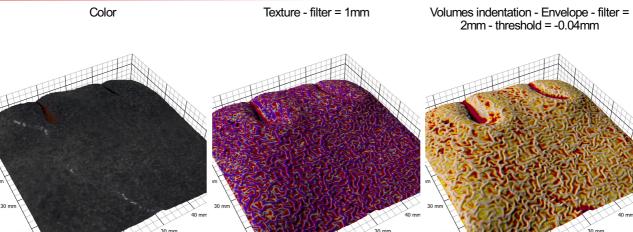

## New Image - 21/11/2022 11:19 AM

Pores - filter = 0.5mm - threshold = -0.01mm - maximum area = 2mm<sup>2</sup> - all pores

Pores - filter = 0.5mm - threshold = -0.01mm - maximum area = 2mm<sup>2</sup> - all pores

## New Image - 21/11/2022 11:16 AM

Pores - filter = 0.5mm - threshold = -0.01mm - maximum area = 2mm<sup>2</sup> - all pores

## New Image - 23/11/2022 1:52 PM

Pores - filter = 0.5mm - threshold = -0.01mm - maximum area = 2mm<sup>2</sup> - all pores

New Image - 23/11/2022 3:15 PM

Pores - filter = 0.5mm - threshold = -0.01mm - maximum area = 2mm<sup>2</sup> - all pores

## New Image - 24/11/2022 11:19 AM

Pores - filter = 0.5mm - threshold = -0.01mm - maximum area = 2mm<sup>2</sup> - all pores

New Image - 21/11/2022 12:23 PM

Pores - filter = 0.5mm - threshold = -0.01mm - maximum area = 2mm<sup>2</sup> - all pores