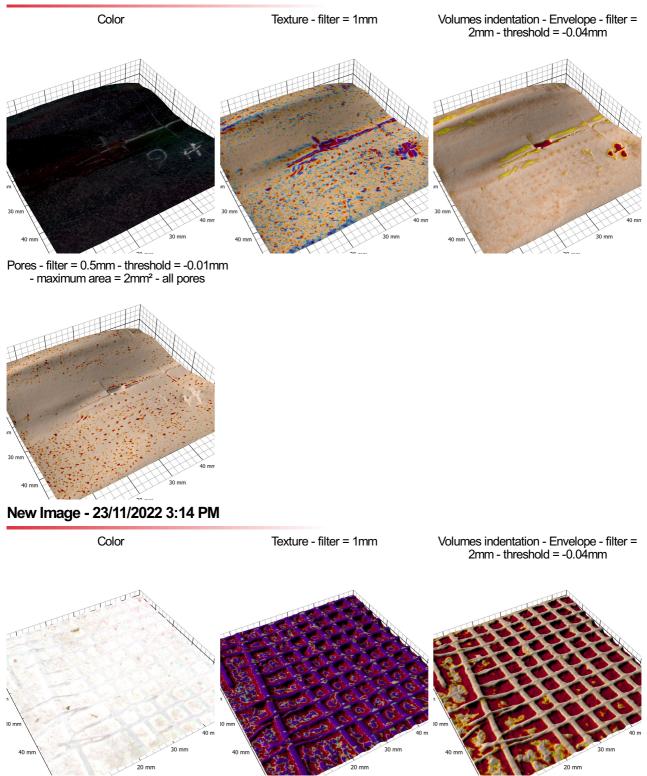

## New Image - 23/11/2022 1:52 PM

Pores - filter = 0.5mm - threshold = -0.01mm - maximum area = 2mm<sup>2</sup> - all pores

New Image - 23/11/2022 3:15 PM

Pores - filter = 0.5mm - threshold = -0.01mm - maximum area = 2mm<sup>2</sup> - all pores