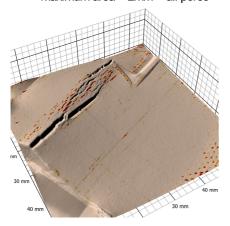

## New Image - 21/11/2022 11:19 AM

Pores - filter = 0.5mm - threshold = -0.01mm - maximum area = 2mm<sup>2</sup> - all pores

Pores - filter = 0.5mm - threshold = -0.01mm - maximum area = 2mm<sup>2</sup> - all pores