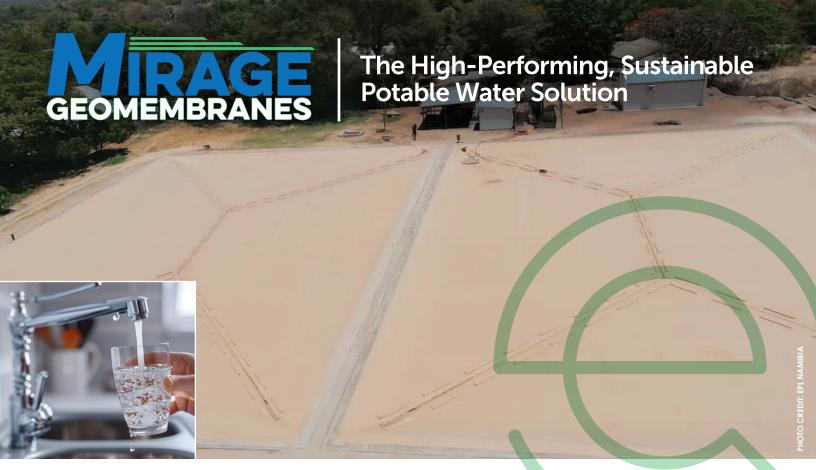

Imagine a geomembrane that not only meets but exceeds your expectations for potable water applications. **Mirage** by **E SQUARED** makes this a reality. With over 50 years of experience in polymer innovation for exposed applications, **E SQUARED** has again raised the bar by developing Mirage, an advanced geomembrane specifically designed for potable water applications like liners and floating covers. Developed with 40+ years of proven performance using Dow® HP Elvaloy®, Mirage ensures the safety and sustainability of your drinking water.

## Why Choose E SQUARED's Mirage?

- **Superior Performance:** Mirage surpasses industry benchmarks, such as GRI GM-34, with more than double the required chlorine resistance, ensuring exceptional reliability even under the harshest conditions.
- **Built to Last:** Manufactured in the USA under rigorous standards, Mirage features encapsulated edge technology for unmatched durability and seam integrity.
- **Customizable Options:** Tailor your installation with choices in thicknesses (45 and 60 mil), reflective colors (cool tan and white), and fabric reinforcements to meet your precise physical property requirements, ensuring superior weather resistance.
- **Energy Efficiency:** Mirage's cool-membrane technology significantly reduces surface temperatures, optimizing energy use and promoting sustainability.
- **Compliance and Assurance:** Mirage complies with the Build America, Buy America Act (BABAA), supporting local sourcing regulations and infrastructure projects.
- **Peace of Mind:** Enjoy warranties up to 25 years, reflecting our confidence in Mirage's long-term performance.