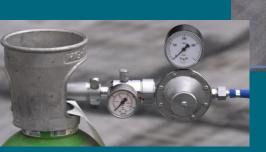

### Teranap TP Control Welding quality control – tools required

- Leak detection by tracer gas and lightweight control tool providing a very reliable process to determine precisely any leaks.
- Leak detected instant alarm sounds with gas tracer meter reading and warning flashing light.
- Thanks to the sniffer canes sensitivity that is used along the weld, the portable device detects if there is any presence of tracer gas molecules and locates the precise location of the leak.
- It can be confirmed with a water / soap solution.