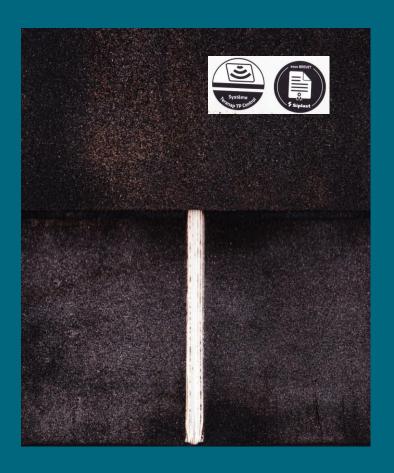

#### Leak detection system

- The control channel is embedded in the geomembrane and located in the middle of the weld melting zone. When the overlaps and welds are completed, the channel becomes fully encapsulated between the two layers of the membrane
- Waterproofing control leak detection is carried out after the welding of Teranap TP rolls
- The tracer gas is injected at low pressure into the channel, and will spread along the geomembranes welded channel finding all possible escape routes.
- Thanks to it's sensitivity and selectivity, the detector is able to quickly locate the leak with high precision

# Teranap TP Control Same welding technique