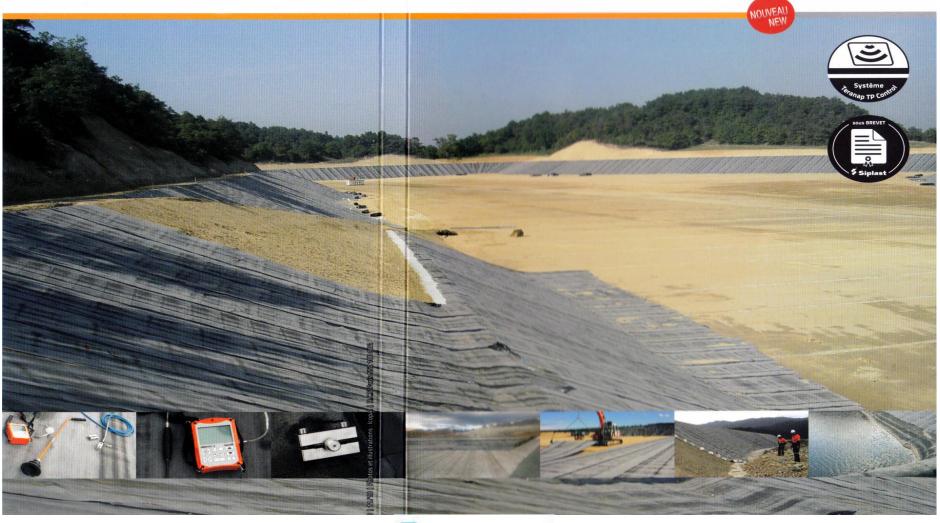

#### Leak detection system

- The control channel is embedded in the geomembrane and located in the middle of the weld melting zone. When the overlaps and welds are completed, the channel becomes fully encapsulated between the two layers of the membrane
- Waterproofing control leak detection is carried out after the welding of Teranap TP rolls
- The tracer gas is injected at low pressure into the channel, and will spread along the geomembranes welded channel finding all possible escape routes.
- Thanks to it's sensitivity and selectivity, the detector is able to quickly locate the leak with high precision

### Teranap TP Control Welding quality control – tools required

- Leak detection by tracer gas and lightweight control tool providing a very reliable process to determine precisely any leaks.
- Leak detected instant alarm sounds with gas tracer meter reading and warning flashing light.
- Thanks to the sniffer canes sensitivity that is used along the weld, the portable device detects if there is any presence of tracer gas molecules and locates the precise location of the leak.
- It can be confirmed with a water / soap solution.