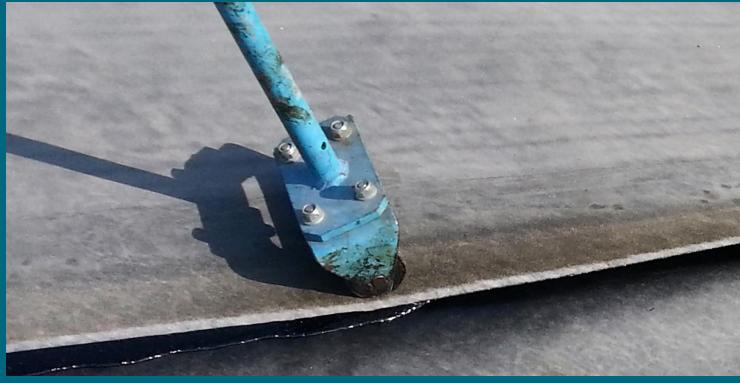

#### Leak detection system

- The control channel is embedded in the geomembrane and located in the middle of the weld melting zone. When the overlaps and welds are completed, the channel becomes fully encapsulated between the two layers of the membrane
- Waterproofing control leak detection is carried out after the welding of Teranap TP rolls
- The tracer gas is injected at low pressure into the channel, and will spread along the geomembranes welded channel finding all possible escape routes.
- Thanks to it's sensitivity and selectivity, the detector is able to quickly locate the leak with high precision

### Teranap TP Control Welding quality control – tools required

- Leak detection by tracer gas and lightweight control tool providing a very reliable process to determine precisely any leaks.
- Leak detected instant alarm sounds with gas tracer meter reading and warning flashing light.
- Thanks to the sniffer canes sensitivity that is used along the weld, the portable device detects if there is any presence of tracer gas molecules and locates the precise location of the leak.
- It can be confirmed with a water / soap solution.