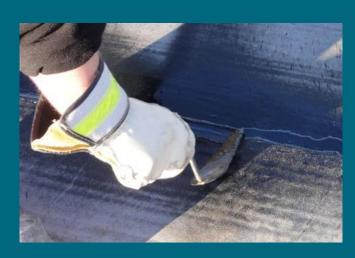

### Teranap TP Control Welding quality control – tools required

- Leak detection by tracer gas and lightweight control tool providing a very reliable process to determine precisely any leaks.
- Leak detected instant alarm sounds with gas tracer meter reading and warning flashing light.
- Thanks to the sniffer canes sensitivity that is used along the weld, the portable device detects if there is any presence of tracer gas molecules and locates the precise location of the leak.
- It can be confirmed with a water / soap solution.