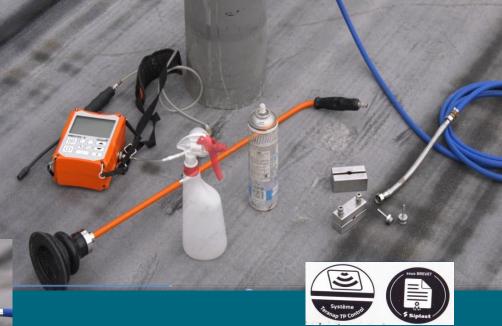

### Teranap TP Control Welding quality control – tools required

- Leak detection by tracer gas and lightweight control tool providing a very reliable process to determine precisely any leaks.
- Leak detected instant alarm sounds with gas tracer meter reading and warning flashing light.
- Thanks to the sniffer canes sensitivity that is used along the weld, the portable device detects if there is any presence of tracer gas molecules and locates the precise location of the leak.
- It can be confirmed with a water / soap solution.