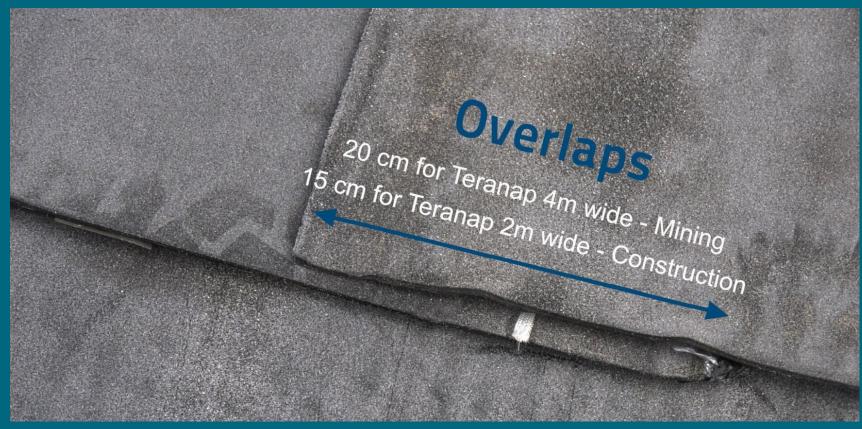

#### Leak detection system

- The control channel is embedded in the geomembrane and located in the middle of the weld melting zone. When the overlaps and welds are completed, the channel becomes fully encapsulated between the two layers of the membrane
- Waterproofing control leak detection is carried out after the welding of Teranap TP rolls
- The tracer gas is injected at low pressure into the channel, and will spread along the geomembranes welded channel finding all possible escape routes.
- Thanks to it's sensitivity and selectivity, the detector is able to quickly locate the leak with high precision