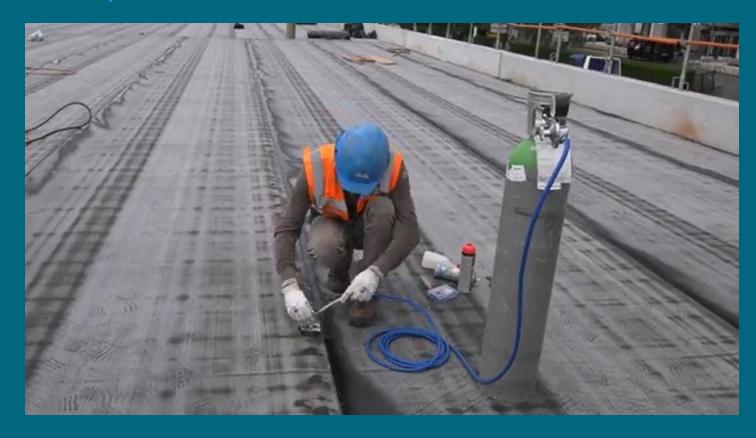

#### Leak detection system

- The control channel is embedded in the geomembrane and located in the middle of the weld melting zone. When the overlaps and welds are completed, the channel becomes fully encapsulated between the two layers of the membrane
- Waterproofing control leak detection is carried out after the welding of Teranap TP rolls
- The tracer gas is injected at low pressure into the channel, and will spread along the geomembranes welded channel finding all possible escape routes.
- Thanks to it's sensitivity and selectivity, the detector is able to quickly locate the leak with high precision

### Teranap TP Control Welding quality control – tools required

- Leak detection by tracer gas and lightweight control tool providing a very reliable process to determine precisely any leaks.
- Leak detected instant alarm sounds with gas tracer meter reading and warning flashing light.
- Thanks to the sniffer canes sensitivity that is used along the weld, the portable device detects if there is any presence of tracer gas molecules and locates the precise location of the leak.
- It can be confirmed with a water / soap solution.