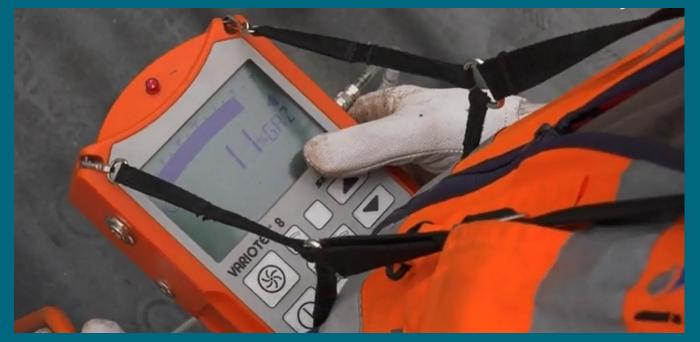

### Teranap TP Control Welding quality control – tools required

- Leak detection by tracer gas and lightweight control tool providing a very reliable process to determine precisely any leaks.
- Leak detected instant alarm sounds with gas tracer meter reading and warning flashing light.
- Thanks to the sniffer canes sensitivity that is used along the weld, the portable device detects if there is any presence of tracer gas molecules and locates the precise location of the leak.
- It can be confirmed with a water / soap solution.