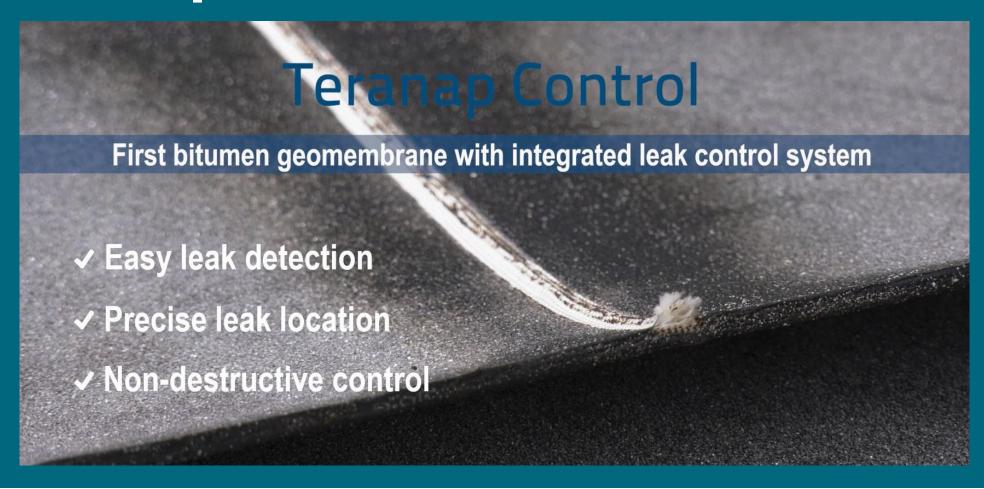

# Bituminous Geomembrane now with Leak Detection System

Leak detection system

Innovative and exclusive technology, under the Siplast patent

The first integrated leak detection Geomembrane

Fast reliable leak detection

#### Leak detection system

- The control channel is embedded in the geomembrane and located in the middle of the weld melting zone. When the overlaps and welds are completed, the channel becomes fully encapsulated between the two layers of the membrane
- Waterproofing control leak detection is carried out after the welding of Teranap TP rolls
- The tracer gas is injected at low pressure into the channel, and will spread along the geomembranes welded channel finding all possible escape routes.
- Thanks to it's sensitivity and selectivity, the detector is able to quickly locate the leak with high precision