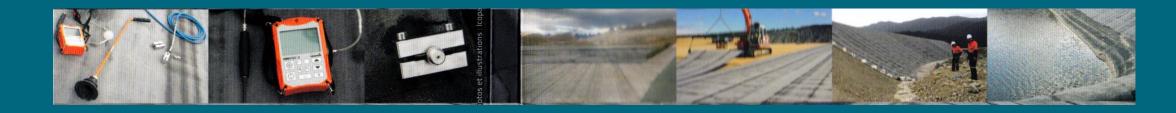

### Teranap TP Control Welding quality control – tools required

- Leak detection by tracer gas and lightweight control tool providing a very reliable process to determine precisely any leaks.
- Leak detected instant alarm sounds with gas tracer meter reading and warning flashing light.
- Thanks to the sniffer canes sensitivity that is used along the weld, the portable device detects if there is any presence of tracer gas molecules and locates the precise location of the leak.
- It can be confirmed with a water / soap solution.