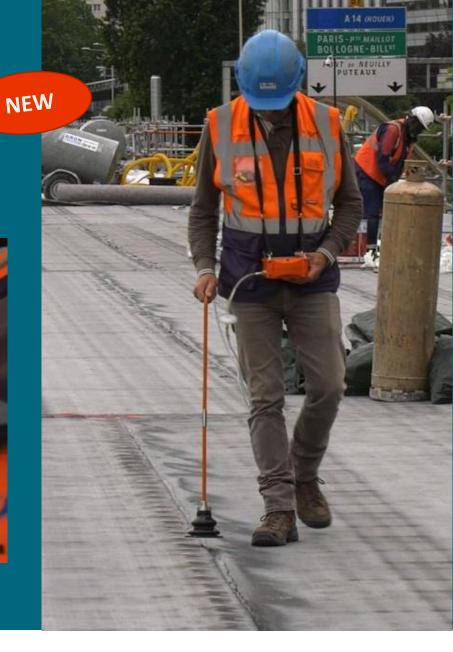

### Teranap TP Control Welding quality control – tools required

- Leak detection by tracer gas and lightweight control tool providing a very reliable process to determine precisely any leaks.
- Leak detected instant alarm sounds with gas tracer meter reading and warning flashing light.
- Thanks to the sniffer canes sensitivity that is used along the weld, the portable device detects if there is any presence of tracer gas molecules and locates the precise location of the leak.
- It can be confirmed with a water / soap solution.

## Teranap TP Control Fast accurate detection

Protected design

**VIDEO - LEAK DETECTION SYSTEM** 

LEAK DETECTION SYSTEM